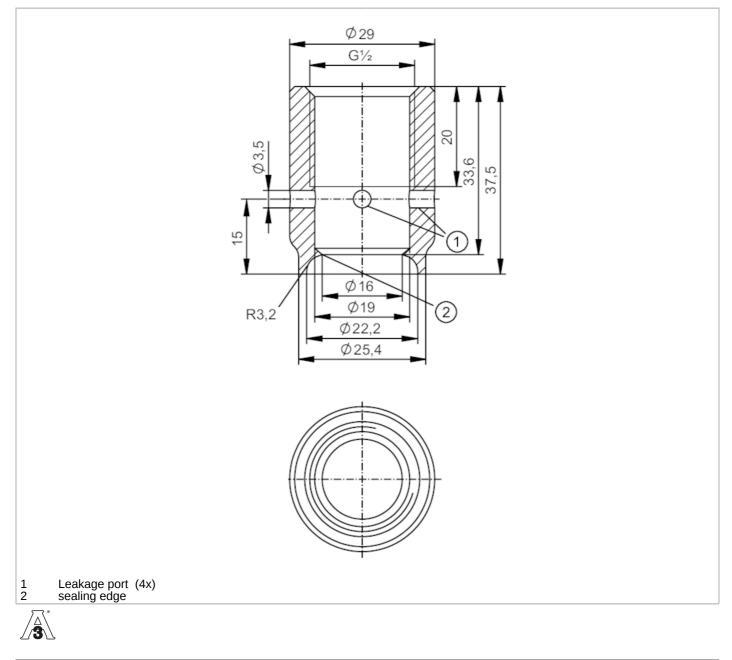

## Welding adapter for process sensors

ADAPT G1/2-WELD FOR PIPE 3A

| Application                  |       |                                                                                                               |  |
|------------------------------|-------|---------------------------------------------------------------------------------------------------------------|--|
| Design                       |       | for pipes, with leakage port                                                                                  |  |
| Pressure rating              | [bar] | 50                                                                                                            |  |
| Note on pressure rating      |       | for the connection sensor - adapter                                                                           |  |
| Tests / approvals            |       |                                                                                                               |  |
| Pressure Equipment Direction | ve    | A possible classification to PED depends on the application and has to be carried out by the user / operator. |  |
| Safety instructions          |       | The compatibility between medium and product material has to be checked in all applications.                  |  |
| Mechanical data              |       |                                                                                                               |  |
| Weight                       | [g]   | 168.7                                                                                                         |  |
| Materials                    |       | stainless steel (316L/1.4435)                                                                                 |  |
| Sensor connection            |       | G 1/2 sealing cone                                                                                            |  |

## Welding adapter for process sensors

ADAPT G1/2-WELD FOR PIPE 3A

| Process connection                                   | welding adapter Ø 29 mm |
|------------------------------------------------------|-------------------------|
| Surface characteristics Ra/Rz<br>of the wetted parts | 0.4 / 4                 |
| Remarks                                              |                         |
| Pack quantity                                        | 1 pcs.                  |