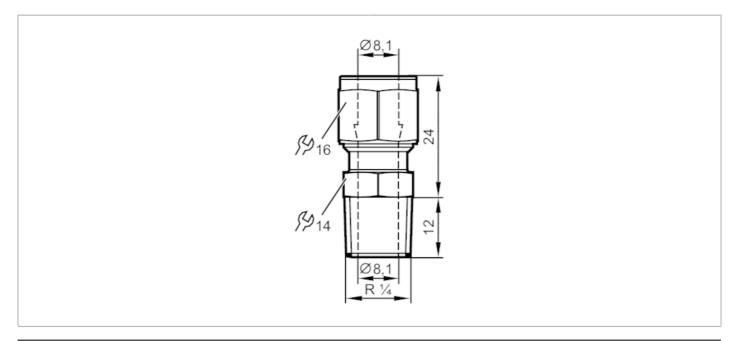

## **Progressive ring fitting**

COMPRESSION FITTING R1/4

| Application                  |       |                                                                                                               |
|------------------------------|-------|---------------------------------------------------------------------------------------------------------------|
| Installation                 |       | Progressive ring fitting                                                                                      |
| Pressure rating              | [bar] | 50                                                                                                            |
| Tests / approvals            |       |                                                                                                               |
| Pressure Equipment Directive |       | A possible classification to PED depends on the application and has to be carried out by the user / operator. |
| Safety instructions          |       | The compatibility between medium and product material has to be checked in all applications.                  |
| Mechanical data              |       |                                                                                                               |
| Weight                       | [g]   | 38.2                                                                                                          |
| Materials                    |       | stainless steel (316L/1.4404)                                                                                 |
| Sensor connection            |       | Ø 8 mm                                                                                                        |
| Process connection           |       | threaded connection R 1/4                                                                                     |
| Remarks                      |       |                                                                                                               |
| Pack quantity                |       | 1 pcs.                                                                                                        |