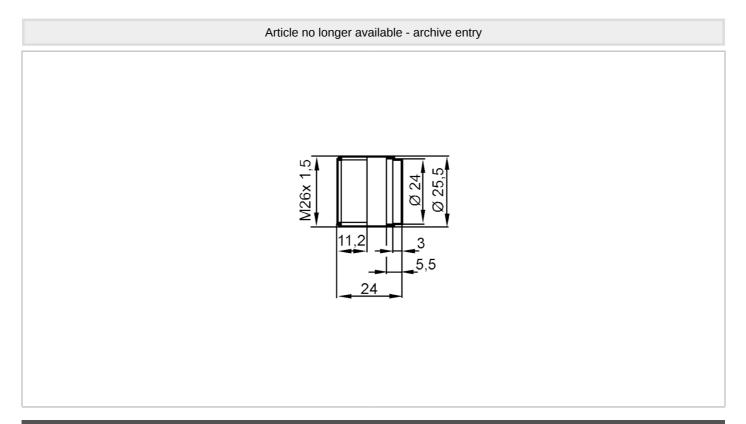

## Welding adapter for process sensors

EINSCHWEISSMUFFE SAD ST52

| Tests / approvals            |      |                                                                                                               |
|------------------------------|------|---------------------------------------------------------------------------------------------------------------|
| Pressure Equipment Directive |      | A possible classification to PED depends on the application and has to be carried out by the user / operator. |
| Safety instructions          |      | The compatibility between medium and product material has to be checked in all applications.                  |
| Mechanical data              |      |                                                                                                               |
| Dimensions                   | [mm] | M26                                                                                                           |
| Thread designation           |      | M26                                                                                                           |
| Materials                    |      | steel (1.0570 / S355J2)                                                                                       |
| Remarks                      |      |                                                                                                               |
| Pack quantity                |      | 1 pcs.                                                                                                        |