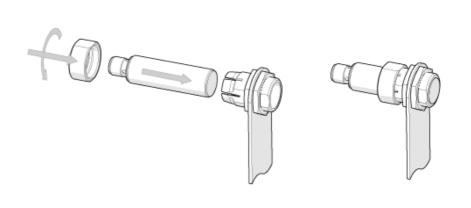

## Mounting sleeve with end stop

| Special feature          |      | anti-spatter                                                                                                                                                          |
|--------------------------|------|-----------------------------------------------------------------------------------------------------------------------------------------------------------------------|
| Design                   |      | with end stop                                                                                                                                                         |
| Mechanical data          |      |                                                                                                                                                                       |
| Weight                   | [g]  | 55.3                                                                                                                                                                  |
| Installation instruction |      | align the sensing face of the sensor to the right (see scale drawing); due to the material brass, negative sensing range reductions may occur (reduced sensing range) |
| Dimensions               | [mm] | M22 x 1                                                                                                                                                               |
| Thread designation       |      | M22 x 1                                                                                                                                                               |
| Inside diameter          | [mm] | 18                                                                                                                                                                    |
| Materials                |      | brass anti-spatter; Nuts: brass anti-spatter                                                                                                                          |
| Tightening torque        | [Nm] | 5; (lock nuts: 10)                                                                                                                                                    |
| Accessories              |      |                                                                                                                                                                       |
| Items supplied           |      | Nuts: 2                                                                                                                                                               |
| Remarks                  |      |                                                                                                                                                                       |
| Pack quantity            |      | 1 pcs.                                                                                                                                                                |
| Diagrams and graphs      |      |                                                                                                                                                                       |
| nstallation              |      |                                                                                                                                                                       |