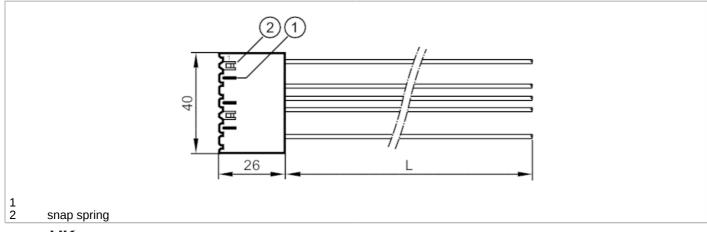

## Connection cable with contact housing

BasicCable/D,E,F//C3.x

## CE CK

| Application                            |     |                                            |  |  |
|----------------------------------------|-----|--------------------------------------------|--|--|
| Design                                 |     | for BasicController, outputs D/E/F, CR04xx |  |  |
| Mechanical data                        |     |                                            |  |  |
| Weight                                 | [g] | 84.3                                       |  |  |
| Remarks                                |     |                                            |  |  |
| Pack quantity                          |     | 1 pcs.                                     |  |  |
| Electrical connection                  | ı   |                                            |  |  |
| Cable: 1.5 m; 5 x 0.75 mm <sup>2</sup> |     |                                            |  |  |
| Connection                             |     |                                            |  |  |