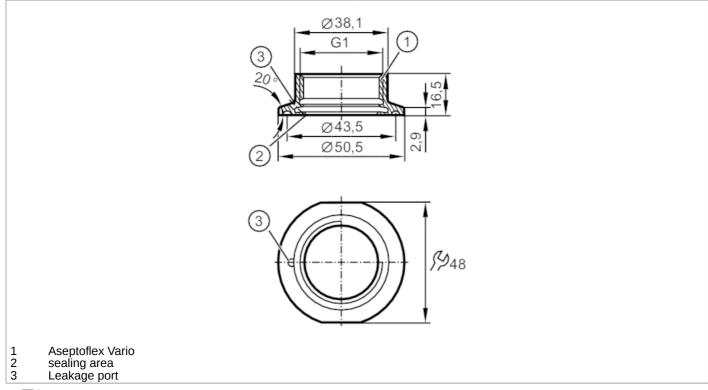

## CRN EC 1935/2004 EHEDG Certified

| Application                           |       |                                                                                                               |
|---------------------------------------|-------|---------------------------------------------------------------------------------------------------------------|
| Design                                |       | with leakage port                                                                                             |
| Pressure rating                       | [bar] | 16                                                                                                            |
| Tests / approvals                     |       |                                                                                                               |
| Pressure Equipment Directive          | е     | A possible classification to PED depends on the application and has to be carried out by the user / operator. |
| Safety instructions                   |       | The compatibility between medium and product material has to be checked in all applications.                  |
| Mechanical data                       |       |                                                                                                               |
| Weight                                | [g]   | 100                                                                                                           |
| Materials (wetted parts)              |       | stainless steel (316L/1.4435) ; surface characteristics : Ra<0,4 / Rz 4                                       |
| Sensor connection                     |       | G 1 internal thread Aseptoflex Vario                                                                          |
| Process connection                    |       | Clamp DN25DN40 (11,5") DIN 32676 (ISO 2852)                                                                   |
| Sealing                               |       | Gasket                                                                                                        |
| Hygienic equipment class to DIN 11866 |       | H4                                                                                                            |
| Accessories                           |       |                                                                                                               |
| Items supplied                        |       | O-ring: 1 x 24 x 2, EPDM, FDA compliant, E30054                                                               |
| Accessories (optional)                |       | O-ring: 1 x 24 x 2, FKM, FDA compliant, E30123                                                                |
|                                       |       | sealing ring: 1, PEEK, FDA compliant, E30124                                                                  |
| Remarks                               |       |                                                                                                               |
| Pack quantity                         |       | 1 pcs.                                                                                                        |