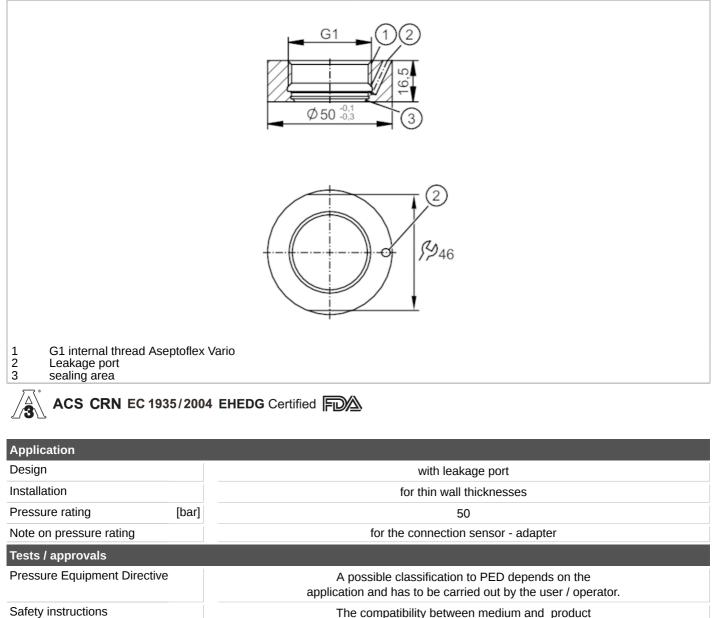

## Welding adapter for process sensors

WELDING ADAPT D50/G1 LEAK PORT

The compatibility between medium and product material has to be checked in all applications.

| Mechanical data          |     |                                                                         |
|--------------------------|-----|-------------------------------------------------------------------------|
| Weight                   | [g] | 186                                                                     |
| Materials (wetted parts) |     | stainless steel (316L/1.4435) ; surface characteristics : Ra<0,4 / Rz 4 |
| Sensor connection        |     | G 1 internal thread Aseptoflex Vario                                    |
| Process connection       |     | welding adapter Ø 50 mm                                                 |
| Sealing                  |     | Gasket                                                                  |
| Accessories              |     |                                                                         |
| Items supplied           |     | O-ring: 1 x 24 x 2, EPDM, FDA compliant, E30054                         |
| Accessories (optional)   |     | O-ring: 1 x 24 x 2, FKM, FDA compliant, E30123                          |
| Remarks                  |     |                                                                         |
| Pack quantity            |     | 1 pcs.                                                                  |