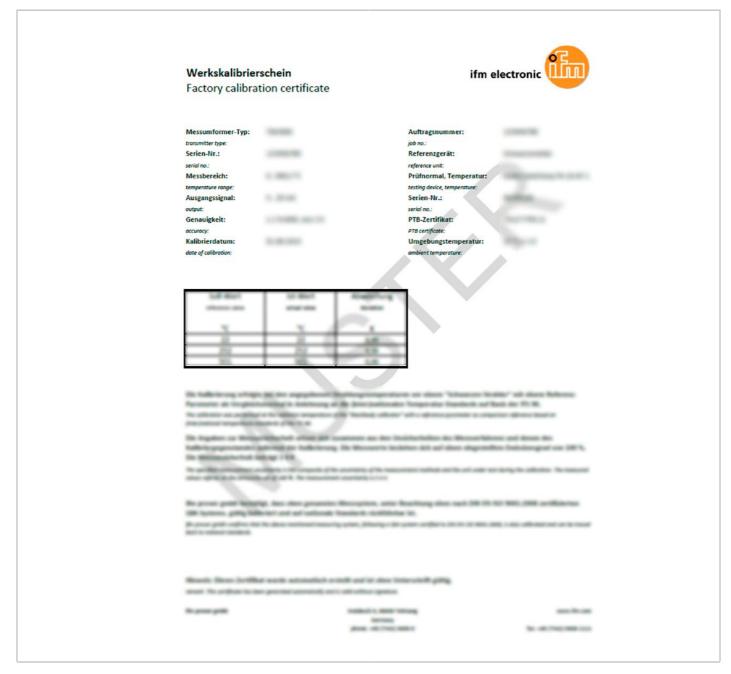

## ISO calibration certificate for flow sensors

| Application     |     |                                                                                                  |
|-----------------|-----|--------------------------------------------------------------------------------------------------|
| Design          |     | for type SUxx0x                                                                                  |
| Mechanical data |     |                                                                                                  |
| Weight          | [g] | 33.17                                                                                            |
| Remarks         |     |                                                                                                  |
| Remarks         |     | The calibration certificate must be ordered in conjunction with a sensor.                        |
|                 |     | The corresponding sensor is delivered along with the calibration certificate.                    |
|                 |     | The calibration certificate is in two languages (German/English).                                |
|                 |     | Subsequent orders are only possible if the sensor is in a clean condition upon return.           |
|                 |     | In the internet version of the data sheet a sample certificate is stored in the tab "Downloads". |