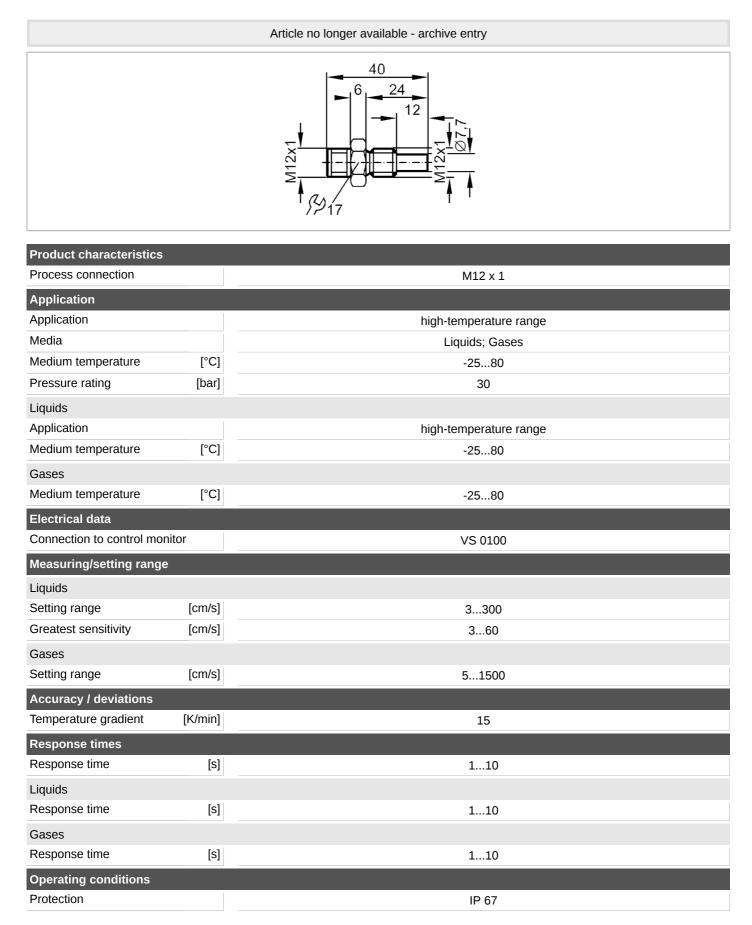

## Flow sensor for connection to an evaluation unit

STM12ABA/US-100-H

| Mechanical data       |      |                                |
|-----------------------|------|--------------------------------|
| Housing               |      | threaded type                  |
| Dimensions            | [mm] | M12 x 1                        |
| Thread designation    |      | M12 x 1                        |
| Materials             |      | stainless steel (1.4305 / 303) |
| Process connection    |      | M12 x 1                        |
| Remarks               |      |                                |
| Pack quantity         |      | 1 pcs.                         |
| Electrical connection |      |                                |