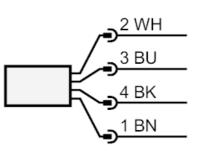

Connector: 1 x M12; coding: A; Maximum cable length: 100 m

Connection

|      | Core colours : |
|------|----------------|
| BK = | black          |
| BN = | brown          |
| BU = | blue           |
| WH = | white          |