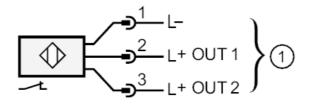

#### Connection

| 1   | Connection to switching amplifiers |
|-----|------------------------------------|
| 1-2 | High, out1                         |
| 1-3 | Low, out 2                         |