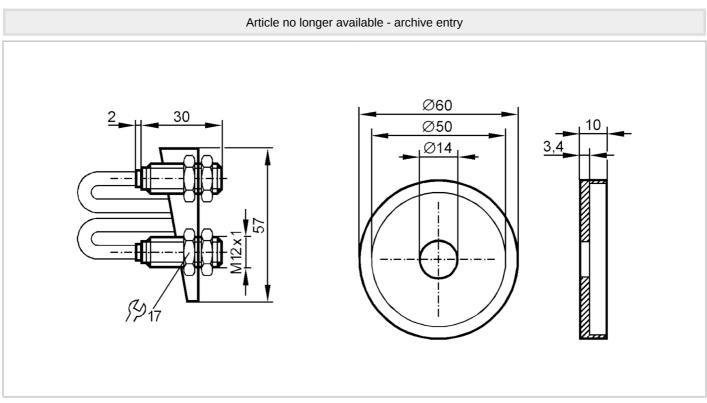

### Inductive sensor

IF-04-N SS-D-L

| Operating conditions                                     |      |                                                                                                                                   |                                                                      |  |  |
|----------------------------------------------------------|------|-----------------------------------------------------------------------------------------------------------------------------------|----------------------------------------------------------------------|--|--|
| Ambient temperature                                      | [°C] | -2070                                                                                                                             |                                                                      |  |  |
| Protection                                               |      | IP 65                                                                                                                             |                                                                      |  |  |
| Tests / approvals                                        |      |                                                                                                                                   |                                                                      |  |  |
| EMC                                                      |      | EN 60947-5-2                                                                                                                      |                                                                      |  |  |
|                                                          |      | EN 55011                                                                                                                          | class B                                                              |  |  |
| Mechanical data                                          |      |                                                                                                                                   |                                                                      |  |  |
| Weight                                                   | [g]  | 0.001                                                                                                                             |                                                                      |  |  |
| Housing                                                  |      | threaded type                                                                                                                     |                                                                      |  |  |
| Mounting                                                 |      | non-flush mountable                                                                                                               |                                                                      |  |  |
| Dimensions                                               | [mm] | M12 x 1                                                                                                                           |                                                                      |  |  |
| Thread designation                                       |      | M12 x 1                                                                                                                           |                                                                      |  |  |
| Materials                                                |      | PBT; Target: stainless steel (304/1.4301)                                                                                         |                                                                      |  |  |
| Accessories                                              |      |                                                                                                                                   |                                                                      |  |  |
| Items supplied                                           |      |                                                                                                                                   | nuts: 2                                                              |  |  |
|                                                          |      | Та                                                                                                                                | rget                                                                 |  |  |
| Remarks                                                  |      |                                                                                                                                   |                                                                      |  |  |
| Remarks                                                  |      |                                                                                                                                   | ote:                                                                 |  |  |
|                                                          |      | The sensors are adjusted with the enclosed target flag.<br>If an older type of target flag is used, there is a risk of mechanical |                                                                      |  |  |
|                                                          |      |                                                                                                                                   | ised, there is a risk of mechanical<br>ey are not adjusted properly. |  |  |
| Pack quantity                                            |      |                                                                                                                                   | DCS.                                                                 |  |  |
| Electrical connection - pl                               | uq   |                                                                                                                                   |                                                                      |  |  |
| Connector: 1 x valve plug type A DIN (DIN EN 175301-803) |      |                                                                                                                                   |                                                                      |  |  |
|                                                          |      |                                                                                                                                   |                                                                      |  |  |
|                                                          |      |                                                                                                                                   |                                                                      |  |  |
|                                                          |      |                                                                                                                                   |                                                                      |  |  |
|                                                          |      |                                                                                                                                   |                                                                      |  |  |
|                                                          |      |                                                                                                                                   |                                                                      |  |  |
| · · · · · · · · · · · · · · · · · · ·                    |      |                                                                                                                                   |                                                                      |  |  |