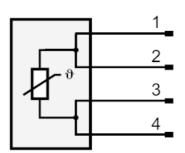

## Temperature cable sensor with process connection

TS-200KLKD10-..../US/

| Product characteristics    |         |          |                                                 |
|----------------------------|---------|----------|-------------------------------------------------|
| Measuring range            |         | -4090 °C | -40194 °F                                       |
| Process connection         |         |          | Ø 10 mm                                         |
| Application                |         |          |                                                 |
| Special feature            |         |          | Gold-plated contacts                            |
| Measuring element          |         |          | 1 x Pt 100; (to DIN EN 60751, class A)          |
| Media                      |         |          | liquids and gases                               |
| Minimum installation depth | [mm]    |          | 15                                              |
| Electrical data            |         |          |                                                 |
| Protection class           |         |          | III                                             |
| Measuring/setting range    |         |          |                                                 |
| Measuring range            |         | -4090 °C | -40194 °F                                       |
| Accuracy / deviations      |         |          |                                                 |
| Accuracy                   | [K]     |          | ± (0,15 K + 0,002 x t )                         |
| Response times             |         |          |                                                 |
| Dynamic response T05 / T0  | 9 [s]   |          | 6 / 25; (to DIN EN 60751)                       |
| Operating conditions       |         |          |                                                 |
| Protection                 |         |          | IP 67                                           |
| Tests / approvals          |         |          |                                                 |
| MTTF                       | [years] |          | 11415.5                                         |
| Mechanical data            |         |          |                                                 |
| Weight                     | [g]     |          | 95.5                                            |
| Housing                    |         |          | measuring probe                                 |
| Dimensions                 | [mm]    |          | Ø 10                                            |
| Materials                  |         |          | stainless steel                                 |
| Materials (wetted parts)   |         |          | stainless steel (316L/1.4404)                   |
| Process connection         |         |          | Ø 10 mm                                         |
| Probe diameter             | [mm]    |          | 10                                              |
| Remarks                    |         |          |                                                 |
| Remarks                    |         |          | The values for accuracy apply to flowing water. |
| Pack quantity              |         |          | 1 pcs.                                          |
|                            |         |          |                                                 |

#### Connection