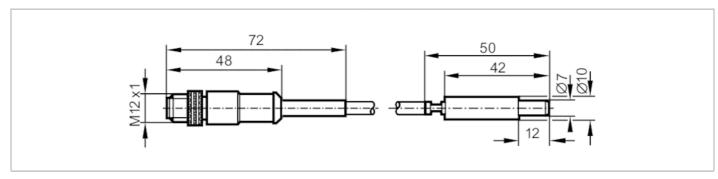

## Temperature cable sensor with process connection

TS-200KLKD10-..../US/

| Product characteristics    |         |          |                                                 |
|----------------------------|---------|----------|-------------------------------------------------|
| Measuring range            |         | -4090 °C | -40194 °F                                       |
| Process connection         |         |          | Ø 10 mm                                         |
| Application                |         |          |                                                 |
| Special feature            |         |          | Gold-plated contacts                            |
| Measuring element          |         |          | 1 x Pt 100; (to DIN EN 60751, class A)          |
| Media                      |         |          | liquids and gases                               |
| Minimum installation depth | [mm]    |          | 15                                              |
| Electrical data            |         |          |                                                 |
| Protection class           |         |          | III                                             |
| Measuring/setting range    |         |          |                                                 |
| Measuring range            |         | -4090 °C | -40194 °F                                       |
| Accuracy / deviations      |         |          |                                                 |
| Accuracy                   | [K]     |          | ± (0,15 K + 0,002 x t )                         |
| Response times             |         |          |                                                 |
| Dynamic response T05 / T0  | 9 [s]   |          | 6 / 25; (to DIN EN 60751)                       |
| Operating conditions       |         |          |                                                 |
| Protection                 |         |          | IP 67                                           |
| Tests / approvals          |         |          |                                                 |
| MTTF                       | [years] |          | 11415.5                                         |
| Mechanical data            |         |          |                                                 |
| Weight                     | [g]     |          | 95.5                                            |
| Housing                    |         |          | measuring probe                                 |
| Dimensions                 | [mm]    |          | Ø 10                                            |
| Materials                  |         |          | stainless steel                                 |
| Materials (wetted parts)   |         |          | stainless steel (316L/1.4404)                   |
| Process connection         |         |          | Ø 10 mm                                         |
| Probe diameter             | [mm]    |          | 10                                              |
| Remarks                    |         |          |                                                 |
| Remarks                    |         |          | The values for accuracy apply to flowing water. |
| Pack quantity              |         |          | 1 pcs.                                          |
|                            |         |          |                                                 |

## **Electrical connection**

Cable: 2 m, PUR

Connector: 1 x M12; coding: A; Contacts: gold-plated