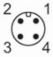

## **Electrical connection**

Cable: 2 m, PUR

Connector: 1 x M12; coding: A; Contacts: gold-plated

#### Connection