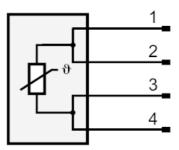

|
| Weight [g]                     | 86.75                                  |
| Housing                        | screw-in sensor                        |
| Dimensions [mm]                | M6 / L = 26                            |
| Thread designation             | M6                                     |
| Materials                      | stainless steel (316L/1.4404)          |
| Process connection             | threaded connection M6 external thread |
| Remarks                        |                                        |
| Pack quantity                  | 1 pcs.                                 |

### **TS2689**

### Temperature cable sensor with screw-in sensor

TS-200KLKM06...../US

**Electrical connection** 

#### Cable: 2 m, PUR

Connector: 1 x M12; coding: A



Connection