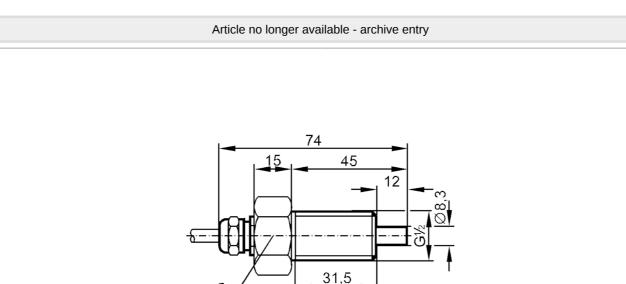

#### **Product characteristics** Process connection G 1/2 external thread Application Application Ex zone 1 Medium temperature [°C] -25...80 Pressure rating [bar] 30 Liquids Application Ex zone 1 Medium temperature [°C] -25...80 Gases Medium temperature [°C] -25...80 Electrical data Connection to control monitor VS 0100 Ex Measuring/setting range Liquids Setting range [cm/s] 3...300 Greatest sensitivity [cm/s] 3...60 Gases Setting range [cm/s] 200...2000 Greatest sensitivity [cm/s] 100...800 Accuracy / deviations Temperature gradient [K/min] 15 **Response times** Response time [S] 1...10

### Flow sensor for connection to an evaluation unit

STR12ABBE1/6M

| Liquids                   |                   |                                |  |
|---------------------------|-------------------|--------------------------------|--|
| Response time             | [S]               | 110                            |  |
| Gases                     |                   |                                |  |
| Response time             | [S]               | 110                            |  |
| Operating conditions      |                   |                                |  |
| Protection                |                   | IP 67                          |  |
| Mechanical data           |                   |                                |  |
| Housing                   |                   | threaded type                  |  |
| Materials                 |                   | stainless steel (316Ti/1.4571) |  |
| Process connection        |                   | G 1/2 external thread          |  |
| Remarks                   |                   |                                |  |
| Pack quantity             |                   | 1 pcs.                         |  |
| Electrical connection     |                   |                                |  |
| Cable: 6 m, PUR; 4 x 0.34 | 4 mm <sup>2</sup> |                                |  |