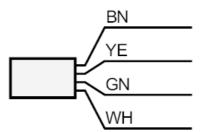

Connection

| WH =whiteYE =yellow | BN =<br>GN =<br>WH =<br>YE = |  |
|---------------------|------------------------------|--|
|---------------------|------------------------------|--|