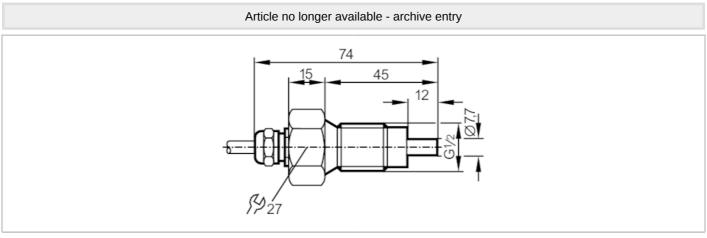

### Flow sensor for connection to an evaluation unit

SFR12ZBB/10M

| Product characteristics  |         |                        |
|--------------------------|---------|------------------------|
| Process connection       |         | G 1/2 external thread  |
| Application              |         |                        |
| Application              |         | high-temperature range |
| Media                    |         | Liquids; Gases         |
| Pressure rating          | [bar]   | 30                     |
| Liquids                  |         |                        |
| Application              |         | high-temperature range |
| Medium temperature       | [°C]    | 0120                   |
| Gases                    |         |                        |
| Medium temperature       | [°C]    | 0100                   |
| Electrical data          |         |                        |
| Connection to control mo | nitor   | VS 0200                |
| Measuring/setting range  | e       |                        |
| Liquids                  |         |                        |
| Setting range            | [cm/s]  | 3300                   |
| Greatest sensitivity     | [cm/s]  | 360                    |
| Gases                    |         |                        |
| Setting range            | [cm/s]  | 2002000                |
| Greatest sensitivity     | [cm/s]  | 200800                 |
| Accuracy / deviations    |         |                        |
| Temperature gradient     | [K/min] | 15                     |
| Response times           |         |                        |
| Response time            | [s]     | 110                    |
| Liquids                  |         |                        |
| Response time            | [s]     | 110                    |
| Gases                    |         |                        |
| Response time            | [s]     | 110                    |
| Operating conditions     |         |                        |
| Protection               |         | IP 67                  |
|                          |         | <del>.</del> .         |

### Flow sensor for connection to an evaluation unit

SFR12ZBB/10M

| Mechanical data          |                                 |  |
|--------------------------|---------------------------------|--|
| Housing                  | threaded type                   |  |
| Materials                | stainless steel (1.4571/316Ti ) |  |
| Materials (wetted parts) | stainless steel (1.4571/316Ti ) |  |
| Process connection       | G 1/2 external thread           |  |
| Accessories              |                                 |  |
| Items supplied           | sealings: 2 x AMF 30            |  |
| Remarks                  |                                 |  |
| Pack quantity            | 1 pcs.                          |  |