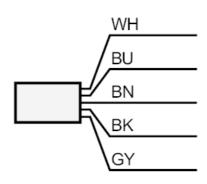

### **Electrical connection**

Cable: 10 m; 5 x 0.34 mm<sup>2</sup>

#### Connection

Core colours :

BN = brown BU = blue BK = black WH = white GY = grey