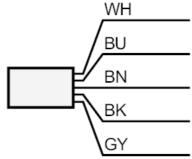

r for connection to an evaluation unit



SFR12ZBB/6M

| Housing                  | threaded type                  |
|--------------------------|--------------------------------|
| Materials                | stainless steel (316Ti/1.4571) |
| Materials (wetted parts) | stainless steel (316Ti/1.4571) |
| Process connection       | G 1/2 external thread          |
| Accessories              |                                |
| Items supplied           | sealings: 2 x AMF 30           |
| Remarks                  |                                |
| Pack quantity            | 1 pcs.                         |
| Electrical connection    |                                |
| Cable: 6 m; 5 x 0.34 mm² |                                |
| Connection               |                                |



Core colours :

BN = brown
BU = blue
BK = black
WH = white
GY = grey