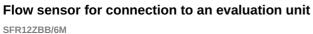

## Flow sensor for connection to an evaluation unit

SFR12ZBB/6M

| Housing                  | threaded type                  |
|--------------------------|--------------------------------|
| Materials                | stainless steel (316Ti/1.4571) |
| Materials (wetted parts) | stainless steel (316Ti/1.4571) |
| Process connection       | G 1/2 external thread          |
| Accessories              |                                |
| Items supplied           | sealings: 2 x AMF 30           |
| Remarks                  |                                |
| Pack quantity            | 1 pcs.                         |
| Electrical connection    |                                |
| Cable: 6 m; 5 x 0.34 mm² |                                |
| Connection               |                                |