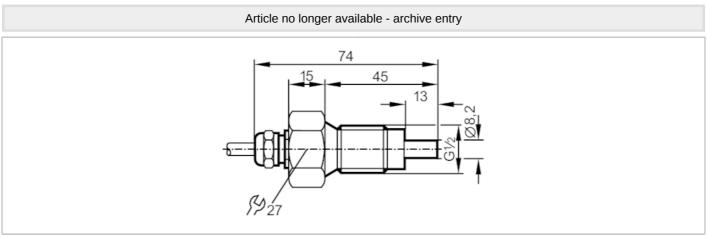

## Flow sensor for connection to an evaluation unit

SFR12ADB/10M

| Operating conditions                                                     |                                |                  |  |  |
|--------------------------------------------------------------------------|--------------------------------|------------------|--|--|
| Protection                                                               | IP 67                          |                  |  |  |
| Tests / approvals                                                        |                                |                  |  |  |
| Shock resistance                                                         | DIN IEC 68-2-27                | 40 g (11 ms)     |  |  |
| Vibration resistance                                                     | DIN IEC 68-2-6                 | 10 g (552000 Hz) |  |  |
| Mechanical data                                                          |                                |                  |  |  |
| Housing                                                                  | threaded type                  |                  |  |  |
| Materials                                                                | stainless steel (316Ti/1.4571) |                  |  |  |
| Materials (wetted parts)                                                 | stainless steel (316Ti/1.4571) |                  |  |  |
| Process connection                                                       | G 1/2 external thread          |                  |  |  |
| Remarks                                                                  |                                |                  |  |  |
| Pack quantity                                                            | 1 pcs.                         |                  |  |  |
| Electrical connection                                                    |                                |                  |  |  |
| Cable: 10 m, PUR / PVC; 5 x 0.34 mm <sup>2</sup>                         |                                |                  |  |  |
| Connection                                                               |                                |                  |  |  |
| BN<br>BK<br>GY                                                           |                                |                  |  |  |
| Core colours :  BN = brown  BU = blue  BK = black  WH = white  GY = grey |                                |                  |  |  |