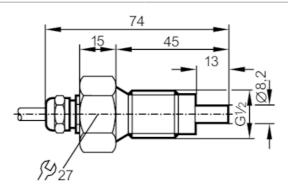

#### Alternative articles: SF5350 + E40096

When selecting an alternative article and accessories please note that technical data may differ!

| Product characteristics       |         |                       |
|-------------------------------|---------|-----------------------|
| Process connection            |         | G 1/2 external thread |
| Application                   |         |                       |
| Application                   |         | high pressure         |
| Media                         |         | Liquids; Gases        |
| Medium temperature            | [°C]    | -2580                 |
| Pressure rating               | [bar]   | 300                   |
| Liquids                       |         |                       |
| Application                   |         | high pressure         |
| Medium temperature            | [°C]    | -2580                 |
| Gases                         |         |                       |
| Medium temperature            | [°C]    | -2580                 |
| Electrical data               |         |                       |
| Connection to control monitor |         | VS 0200               |
| Measuring/setting range       | e       |                       |
| Liquids                       |         |                       |
| Setting range                 | [cm/s]  | 3300                  |
| Greatest sensitivity          | [cm/s]  | 360                   |
| Gases                         |         |                       |
| Setting range                 | [cm/s]  | 2002000               |
| Greatest sensitivity          | [cm/s]  | 200800                |
| Accuracy / deviations         |         |                       |
| Temperature gradient          | [K/min] | 15                    |
| Response times                |         |                       |
| Response time                 | [s]     | 110                   |
| Liquids                       |         |                       |
| Response time                 | [s]     | 110                   |
|                               |         |                       |

## Flow sensor for connection to an evaluation unit

SFR12ADB

| Gases                                                           |                 |                                |  |  |
|-----------------------------------------------------------------|-----------------|--------------------------------|--|--|
| Response time [s                                                | ]               | 110                            |  |  |
| Operating conditions                                            |                 |                                |  |  |
| Protection                                                      | IP 67           |                                |  |  |
| Tests / approvals                                               |                 |                                |  |  |
| Shock resistance                                                | DIN IEC 68-2-27 | 40 g (11 ms)                   |  |  |
| Vibration resistance                                            | DIN IEC 68-2-6  | 10 g (552000 Hz)               |  |  |
| Mechanical data                                                 |                 |                                |  |  |
| Housing                                                         | threaded type   |                                |  |  |
| Materials                                                       |                 | stainless steel (316Ti/1.4571) |  |  |
| Materials (wetted parts)                                        |                 | stainless steel (316Ti/1.4571) |  |  |
| Process connection                                              |                 | G 1/2 external thread          |  |  |
| Remarks                                                         |                 |                                |  |  |
| Pack quantity                                                   |                 | 1 pcs.                         |  |  |
| Electrical connection                                           |                 |                                |  |  |
| Cable: 2 m, PUR; Maximum cable length: 100 m; 5 x 0.34 mm², PVC |                 |                                |  |  |