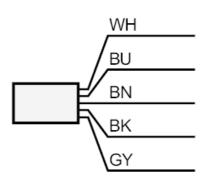

Connection

|      | Core colours : |
|------|----------------|
| BN = | brown          |
| BU = | blue           |
| BK = | black          |
| WH = | white          |
| GY = | grey           |