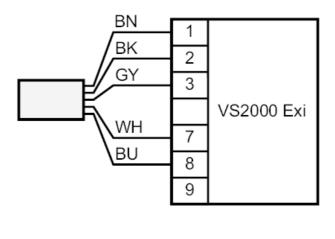

## Flow sensor for connection to an evaluation unit

SFR14XBK/2G /6M

| Tests / approvals                                                        |         |                                                                                                                      |                                          |  |
|--------------------------------------------------------------------------|---------|----------------------------------------------------------------------------------------------------------------------|------------------------------------------|--|
| Approval                                                                 |         | DMT 03 ATEX E091; IECEX BVS 06.0007                                                                                  |                                          |  |
| ATEX marking                                                             |         | $\langle \overline{E_x} \rangle$ II 2G Ex ia IIC T4 Gb                                                               |                                          |  |
| Shock resistance                                                         |         | DIN IEC 68-2-27                                                                                                      | 40 g (11 ms)                             |  |
| Vibration resistance                                                     |         | DIN IEC 68-2-6                                                                                                       | 10 g (552000 Hz)                         |  |
| MTTF                                                                     | [years] | 8648                                                                                                                 |                                          |  |
| Mechanical data                                                          |         |                                                                                                                      |                                          |  |
| Weight                                                                   | [g]     | 341.8                                                                                                                |                                          |  |
| Housing                                                                  |         | threaded type                                                                                                        |                                          |  |
| Materials                                                                |         | ceramics (99.7 % Al2O3)                                                                                              |                                          |  |
| Materials (wetted parts)                                                 |         | ceramics (99.7 % Al2O3)                                                                                              |                                          |  |
| Process connection                                                       |         | G 1/4 external thread                                                                                                |                                          |  |
| Installation length EL                                                   | [mm]    | 27                                                                                                                   |                                          |  |
| Remarks                                                                  |         |                                                                                                                      |                                          |  |
| Remarks                                                                  |         | In principle, the type test according to 94/9/EC (ATEX) only takes atmospheric conditions into account (0.81.1 bar). |                                          |  |
|                                                                          |         | For pressures outside this range use mu                                                                              | st be assessed and approved by the user. |  |
|                                                                          |         | Adhere to the operating instruc                                                                                      | tions and the type test certificate.     |  |
| Pack quantity                                                            |         | 1 pcs.                                                                                                               |                                          |  |
| Electrical connection                                                    |         |                                                                                                                      |                                          |  |
| Cable: 6 m, TPE-S; Maximum cable length: 100 m; 5 x 0.34 mm <sup>2</sup> |         |                                                                                                                      |                                          |  |
| Connection                                                               |         |                                                                                                                      |                                          |  |

|      | Core colours : |
|------|----------------|
| BN = | brown          |
| BU = | blue           |
| BK = | black          |
| WH = | white          |
| GY = | grey           |