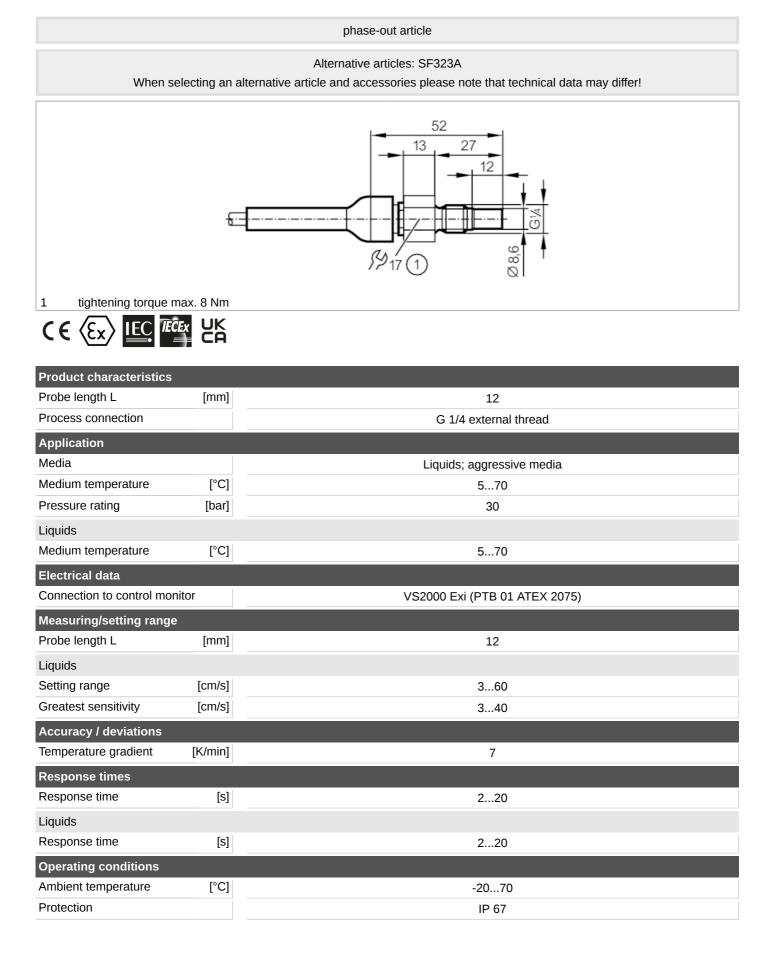

## Flow sensor for connection to an evaluation unit

SFR14XBK/2G /6M

| Tests / approvals                                                        |         |                                                                                                                      |                                          |  |
|--------------------------------------------------------------------------|---------|----------------------------------------------------------------------------------------------------------------------|------------------------------------------|--|
| Approval                                                                 |         | DMT 03 ATEX E091; IECEX BVS 06.0007                                                                                  |                                          |  |
| ATEX marking                                                             |         | $\langle \overline{E_x} \rangle$ II 2G Ex ia IIC T4 Gb                                                               |                                          |  |
| Shock resistance                                                         |         | DIN IEC 68-2-27                                                                                                      | 40 g (11 ms)                             |  |
| Vibration resistance                                                     |         | DIN IEC 68-2-6                                                                                                       | 10 g (552000 Hz)                         |  |
| MTTF                                                                     | [years] | 8648                                                                                                                 |                                          |  |
| Mechanical data                                                          |         |                                                                                                                      |                                          |  |
| Weight                                                                   | [g]     | 341.8                                                                                                                |                                          |  |
| Housing                                                                  |         | threaded type                                                                                                        |                                          |  |
| Materials                                                                |         | ceramics (99.7 % Al2O3)                                                                                              |                                          |  |
| Materials (wetted parts)                                                 |         | ceramics (99.7 % Al2O3)                                                                                              |                                          |  |
| Process connection                                                       |         | G 1/4 external thread                                                                                                |                                          |  |
| Installation length EL                                                   | [mm]    | 27                                                                                                                   |                                          |  |
| Remarks                                                                  |         |                                                                                                                      |                                          |  |
| Remarks                                                                  |         | In principle, the type test according to 94/9/EC (ATEX) only takes atmospheric conditions into account (0.81.1 bar). |                                          |  |
|                                                                          |         | For pressures outside this range use mu                                                                              | st be assessed and approved by the user. |  |
|                                                                          |         | Adhere to the operating instruc                                                                                      | tions and the type test certificate.     |  |
| Pack quantity                                                            |         | 1 pcs.                                                                                                               |                                          |  |
| Electrical connection                                                    |         |                                                                                                                      |                                          |  |
| Cable: 6 m, TPE-S; Maximum cable length: 100 m; 5 x 0.34 mm <sup>2</sup> |         |                                                                                                                      |                                          |  |
| Connection                                                               |         |                                                                                                                      |                                          |  |