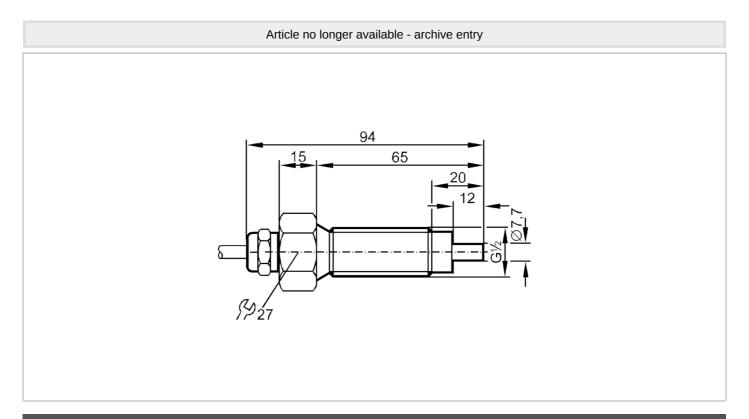

## SF0531

## Flow sensor for connection to an evaluation unit

| Product characteristics       |         |                                  |  |
|-------------------------------|---------|----------------------------------|--|
| Process connection            |         | G 1/2 external thread            |  |
| Application                   |         |                                  |  |
| Media                         |         | Liquids; Gases; aggressive media |  |
| Medium temperature            | [°C]    | -2580                            |  |
| Pressure rating               | [bar]   | 30                               |  |
| Liquids                       |         |                                  |  |
| Medium temperature            | [°C]    | -2580                            |  |
| Gases                         |         |                                  |  |
| Medium temperature            | [°C]    | -2580                            |  |
| Electrical data               |         |                                  |  |
| Connection to control monitor |         | VS 0200                          |  |
| Measuring/setting range       |         |                                  |  |
| Liquids                       |         |                                  |  |
| Setting range                 | [cm/s]  | 3300                             |  |
| Greatest sensitivity          | [cm/s]  | 360                              |  |
| Gases                         |         |                                  |  |
| Setting range                 | [cm/s]  | 2002000                          |  |
| Accuracy / deviations         |         |                                  |  |
| Temperature gradient          | [K/min] | 15                               |  |
| Response times                |         |                                  |  |
| Response time                 | [s]     | 110                              |  |
| Liquids                       |         |                                  |  |
| Response time                 | [s]     | 110                              |  |
|                               |         |                                  |  |

## Flow sensor for connection to an evaluation unit

SFR12ABH/10M

| Gases                                    |                                                 |                                      |
|------------------------------------------|-------------------------------------------------|--------------------------------------|
| Response time                            | [S]                                             | 110                                  |
| Operating condition                      | S                                               |                                      |
| Protection                               |                                                 | IP 67                                |
| Mechanical data                          |                                                 |                                      |
| Housing                                  |                                                 | threaded type                        |
| Materials                                |                                                 | Hastelloy C-4 (2.4610)               |
| Materials (wetted par                    | ts)                                             | Hastelloy C-4 (2.4610)               |
| Process connection                       |                                                 | G 1/2 external thread                |
| Accessories                              |                                                 |                                      |
| Items supplied                           |                                                 | sealings: 2 x AMF 30                 |
| Remarks                                  |                                                 |                                      |
| Pack quantity                            |                                                 | 1 pcs.                               |
| Electrical connectio                     | n                                               |                                      |
| Cable: 10 m, PUR; Ma                     | aximum cable lenç                               | gth: 100 m; 5 x 0.34 mm <sup>2</sup> |
| Connection                               |                                                 |                                      |
|                                          |                                                 | BN<br>BK<br>GY                       |
| BN = br<br>BU = bl<br>BK = bl<br>WH = wl | ore colours :<br>own<br>ue<br>ack<br>hite<br>ey |                                      |