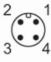

s   |                      |                 |  |  |  |
| Display                  |         | switching status     | 1 x LED, yellow |  |  |  |
|                          |         | operation            | 1 x LED, green  |  |  |  |
| Accessories              |         |                      |                 |  |  |  |
| Items supplied           |         | Nuts: 2              |                 |  |  |  |
|                          |         | lock washers: 2      |                 |  |  |  |
| Remarks                  |         |                      |                 |  |  |  |
| Pack quantity            |         | 1 pcs.               |                 |  |  |  |
| Electrical connection    |         |                      |                 |  |  |  |

Connector: 1 x M12; coding: A



#### Connection