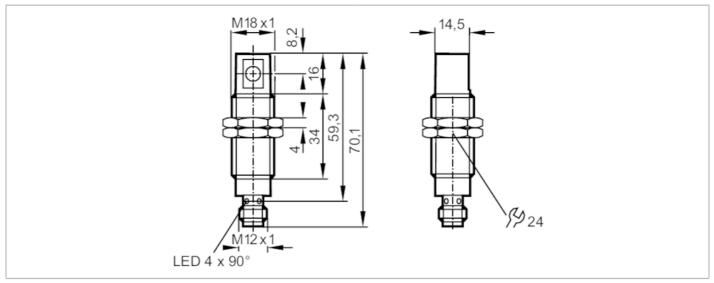

## Through-beam sensor receiver

| Operating conditions     |         |                      |                 |  |  |  |
|--------------------------|---------|----------------------|-----------------|--|--|--|
| Ambient temperature      | [°C]    | -2560                |                 |  |  |  |
| Protection               |         | IP 68                |                 |  |  |  |
| Tests / approvals        |         |                      |                 |  |  |  |
| EMC                      |         | EN 60947-5-2         |                 |  |  |  |
|                          |         | EN 55011             | class B         |  |  |  |
| MTTF                     | [years] |                      | 953             |  |  |  |
| Mechanical data          |         |                      |                 |  |  |  |
| Weight                   | [g]     | 58.4                 |                 |  |  |  |
| Housing                  |         | threaded type        |                 |  |  |  |
| Dimensions               | [mm]    | M18 x 1 / L = 59.3   |                 |  |  |  |
| Thread designation       |         |                      | M18 x 1         |  |  |  |
| Materials                |         | stainless steel; ABS |                 |  |  |  |
| Lens material            |         | РММА                 |                 |  |  |  |
| Displays / operating ele | ments   |                      |                 |  |  |  |
| Display                  |         | switching status     | 1 x LED, yellow |  |  |  |
|                          |         | operation            | 1 x LED, green  |  |  |  |
| Accessories              |         |                      |                 |  |  |  |
| Items supplied           |         | Nuts: 2              |                 |  |  |  |
|                          |         | lock washers: 2      |                 |  |  |  |
| Remarks                  |         |                      |                 |  |  |  |
| Pack quantity            |         | 1 pcs.               |                 |  |  |  |
| Electrical connection    |         |                      |                 |  |  |  |

Connector: 1 x M12; coding: A