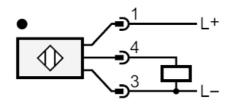

|                 |  |  |  |
| Display                  |         | switching status     | 1 x LED, yellow |  |  |  |
|                          |         | operation            | 1 x LED, green  |  |  |  |
| Accessories              |         |                      |                 |  |  |  |
| Items supplied           |         | Nuts: 2              |                 |  |  |  |
|                          |         | lock washers: 2      |                 |  |  |  |
| Remarks                  |         |                      |                 |  |  |  |
| Pack quantity            |         | 1 pcs.               |                 |  |  |  |
| Electrical connection    |         |                      |                 |  |  |  |

Connector: 1 x M12; coding: A



#### Connection