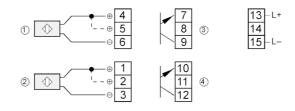

1: sensor 1
2: sensor 2
3: Output 1
4: Output 2
link 4-5 / 1-2 = without wire-break monitoring