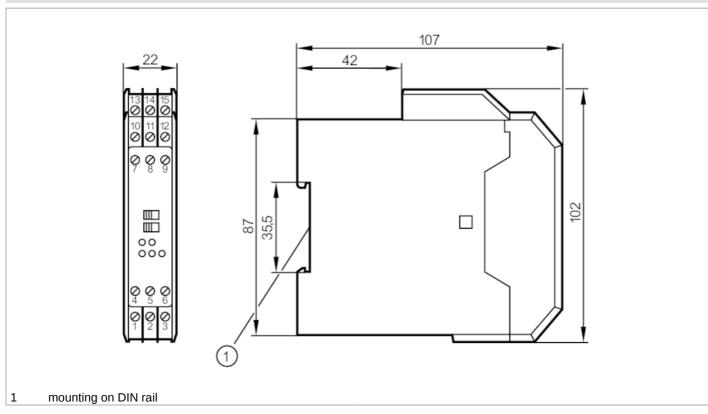

## **Switching amplifiers for Namur sensors**

NV0203 20-30VDC,OK 200Hz

| Voltage                            | [V]  |                               | < 11            |  |  |  |
|------------------------------------|------|-------------------------------|-----------------|--|--|--|
| Current                            | [mA] | < 26                          |                 |  |  |  |
| Power                              | [mW] | < 72                          |                 |  |  |  |
| [Ex ia] IIC designation            |      |                               | [EEx ia] IIC    |  |  |  |
| [Ex ia] IIB designation            |      | [EEx ia] IIB                  |                 |  |  |  |
| [Ex ib] IIC designation            |      | [EEx ib] IIC                  |                 |  |  |  |
| [Ex ib] IIB designation            |      | [EEx ib] IIB                  |                 |  |  |  |
| [Ex ia] IIC inductance             |      | 1mH / 2mH / 5mH               |                 |  |  |  |
| [Ex ia] IIB inductance             |      | 1mH / 2mH / 5mH               |                 |  |  |  |
| [Ex ib] IIC inductance             |      | 46mH                          |                 |  |  |  |
| [Ex ib] IIB inductance             |      | 170mH                         |                 |  |  |  |
| [Ex ia] IIC capacitance            |      | 567nF / 581nF / 483nF         |                 |  |  |  |
| [Ex ia] IIB capacitance            |      | 2.5μF / 2.2μF / 1.8μF         |                 |  |  |  |
| [Ex ib] IIC capacitance            |      | 2.5μF                         |                 |  |  |  |
| [Ex ib] IIB capacitance            |      | 15μF                          |                 |  |  |  |
| Mechanical data                    |      |                               |                 |  |  |  |
| Housing                            |      | housing for DIN rail mounting |                 |  |  |  |
| Dimensions                         | [mm] | 102 x 22 x 107                |                 |  |  |  |
| Displays / operating elements      |      |                               |                 |  |  |  |
| Display                            |      | switching status              | 2 x LED, yellow |  |  |  |
|                                    |      | operation                     | LED, green      |  |  |  |
|                                    |      | function                      | 2 x LED, red    |  |  |  |
| Remarks                            |      |                               |                 |  |  |  |
| Pack quantity                      |      | 1 pcs.                        |                 |  |  |  |
| Electrical connection              |      |                               |                 |  |  |  |
| terminals: 15 x2.5 mm <sup>2</sup> |      |                               |                 |  |  |  |
| Connection                         |      |                               |                 |  |  |  |