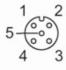

#### Electrical connection - socket

Connector:  $1 \times M12$ , straight; coding: A; Locking: stainless steel (316L/1.4404); Contacts: gold-plated; Tightening torque: 0.6...1.5 Nm