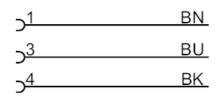

horizontal travel length of 5 m and max. acceleration of 5 m/s <sup>2</sup> |  |
|                        | bending cycles                     | > 1 Mio.                                                                                       |  |
|                        | torsional strain                   | ± 180 °/m                                                                                      |  |

| Remarks       |        |
|---------------|--------|
| Pack quantity | 1 pcs. |

#### Electrical connection

Cable: 25 m, PVC, orange, Ø 4.9 mm; 3 x 0.34 mm<sup>2</sup> (42 x Ø 0.1 mm )

#### Electrical connection - socket

Connector:  $1 \times M12$ , straight; coding: A; Locking: stainless steel (316L/1.4404); Contacts: gold-plated; Tightening torque: 0.6...1.5 Nm



#### Connection



Core colours:

BK = black BN = brown BU = blue