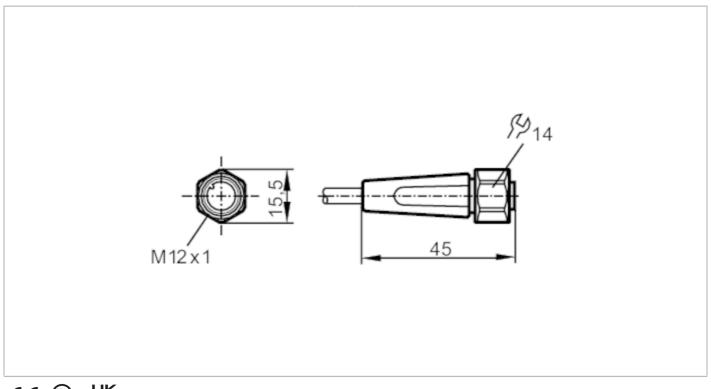

# Connecting cable with socket

ADOGH030VAS0025E03

| Application                                                     |      |                                                                  |
|-----------------------------------------------------------------|------|------------------------------------------------------------------|
| Special feature                                                 |      | Free from silicone; Gold-plated contacts; Drag chain suitability |
| Application                                                     |      | hygienic and wet areas in the food industry                      |
| Free from silicone                                              |      | yes                                                              |
| Electrical data                                                 |      |                                                                  |
| Operating voltage                                               | [V]  | < 250 AC / < 300 DC                                              |
| Protection class                                                |      | II                                                               |
| Max. current load total                                         | [A]  | 4                                                                |
| Operating conditions                                            |      |                                                                  |
| Ambient temperature                                             | [°C] | -25100                                                           |
| Note on ambient temperature                                     |      | cULus:50                                                         |
| Ambient temperature (moving)                                    | [°C] | 5100                                                             |
| Note on ambient temperature (moving)                            |      | cULus:50                                                         |
| Storage temperature                                             | [°C] | -2555                                                            |
| Storage humidity                                                | [%]  | 10100                                                            |
| Other climatic conditions for storage according to stated class |      | 1K22/ DIN 60721-3-1                                              |
| Protection                                                      |      | IP 65; IP 67; IP 68; IP 69K                                      |
| Mechanical data                                                 |      |                                                                  |
| Weight                                                          | [g]  | 814.5                                                            |
| Dimensions                                                      | [mm] | 15.5 x 15.5 x 45                                                 |
| Materials                                                       |      | housing: PVC orange; Sealing: EPDM                               |