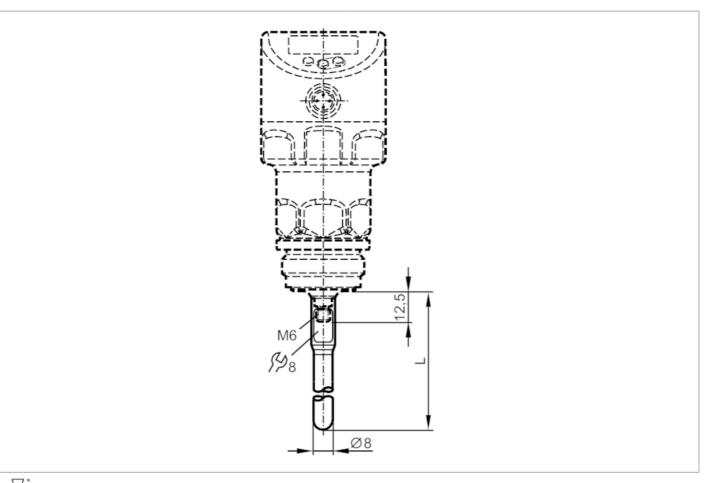

## EC 1935/2004 EHEDG Certified FCM

| Application                                          |      |                                |
|------------------------------------------------------|------|--------------------------------|
| Design                                               |      | hygienic, for level sensors LR |
| Application                                          |      | hygienic systems               |
| Measuring/setting range                              |      |                                |
| Probe length L                                       | [mm] | 300                            |
| Mechanical data                                      |      |                                |
| Weight                                               | [g]  | 131.5                          |
| Materials                                            |      | stainless steel (316L/1.4404)  |
| Tightening torque                                    | [Nm] | < 6.5                          |
| Surface characteristics Ra/Rz<br>of the wetted parts | 2    | < 0.8 / 8                      |
| Hygienic equipment class to<br>DIN 11866             |      | НЗ                             |
| Remarks                                              |      |                                |
| Pack quantity                                        |      | 1 pcs.                         |