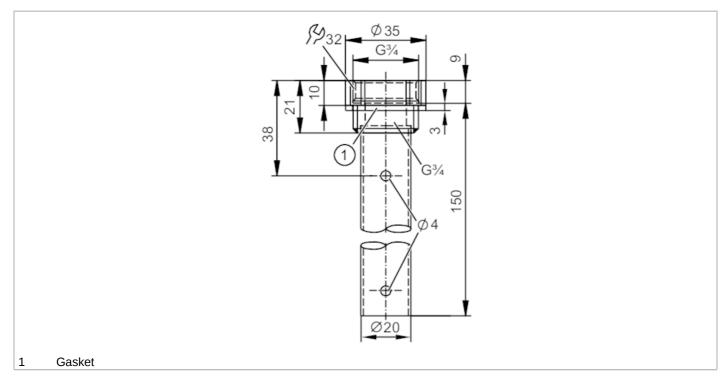

## Coaxial pipe for level sensors

LR COAX TUBE G3/4 L150

## CRN

| Application                              |        |                                                                                                                                                                |
|------------------------------------------|--------|----------------------------------------------------------------------------------------------------------------------------------------------------------------|
| Design                                   |        | for level sensors LR                                                                                                                                           |
| Medium temperature                       | [°C]   | -20200                                                                                                                                                         |
| Pressure rating                          | [bar]  | 16                                                                                                                                                             |
| Vacuum resistance                        | [mbar] | -1000                                                                                                                                                          |
| MAWP (for applications according to CRN) | [bar]  | 16                                                                                                                                                             |
| Mechanical data                          |        |                                                                                                                                                                |
| Weight                                   | [g]    | 135                                                                                                                                                            |
| Materials                                |        | Coaxial pipe: stainless steel (304/1.4301); Sealing: NBR reinforced fibre;<br>Centring piece: PPS reinforced fibre; Fixing strap: stainless steel (301/1.4310) |
| Sensor connection                        |        | threaded connection G 3/4 internal thread                                                                                                                      |
| Process connection                       |        | threaded connection G 3/4 external thread                                                                                                                      |
| Length L                                 | [mm]   | 150                                                                                                                                                            |
| Accessories                              |        |                                                                                                                                                                |
| Items supplied                           |        | sealings: 1                                                                                                                                                    |
| Remarks                                  |        |                                                                                                                                                                |
| Pack quantity                            |        | 1 pcs.                                                                                                                                                         |