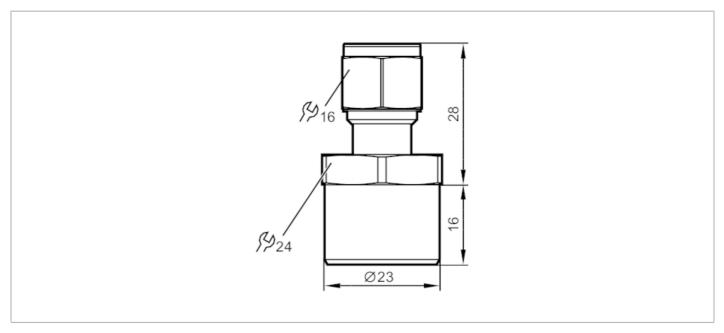

## **Progressive ring fitting**

COMPR. FITTING F. MOUNT. CLAMP

| Application                  |       |                                                                                                               |
|------------------------------|-------|---------------------------------------------------------------------------------------------------------------|
| Installation                 |       | Progressive ring fitting                                                                                      |
| Pressure rating              | [bar] | 1                                                                                                             |
| Note on pressure rating      |       | 50 bar in case of welded installation                                                                         |
| Tests / approvals            |       |                                                                                                               |
| Pressure Equipment Direction | ve    | A possible classification to PED depends on the application and has to be carried out by the user / operator. |
| Safety instructions          |       | The compatibility between medium and product material has to be checked in all applications.                  |
| Mechanical data              |       |                                                                                                               |
| Weight                       | [g]   | 91.5                                                                                                          |
| Materials                    |       | stainless steel (316L/1.4404)                                                                                 |
| Sensor connection            |       | Ø 8 mm                                                                                                        |
| Process connection           |       | Ø 23 mm                                                                                                       |
| Remarks                      |       |                                                                                                               |
| Pack quantity                |       | 1 pcs.                                                                                                        |