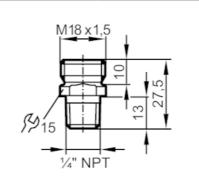

## Screw-in adapter for process sensors

ADAPT /SI/1 - 1/4NPT

| Application                  |       |                                                                                                               |
|------------------------------|-------|---------------------------------------------------------------------------------------------------------------|
| Media                        |       | liquids and gases                                                                                             |
| Pressure rating              | [bar] | 300                                                                                                           |
| Tests / approvals            |       |                                                                                                               |
| Pressure Equipment Directive | ;     | A possible classification to PED depends on the application and has to be carried out by the user / operator. |
| Safety instructions          |       | The compatibility between medium and product material has to be checked in all applications.                  |
| Mechanical data              |       |                                                                                                               |
| Weight                       | [g]   | 21.2                                                                                                          |
| Materials                    |       | stainless steel (316L/1.4404)                                                                                 |
| Sensor connection            |       | M18 x 1,5                                                                                                     |
| Process connection           |       | threaded connection 1/4" NPT                                                                                  |
| Remarks                      |       |                                                                                                               |
| Pack quantity                |       | 1 pcs.                                                                                                        |