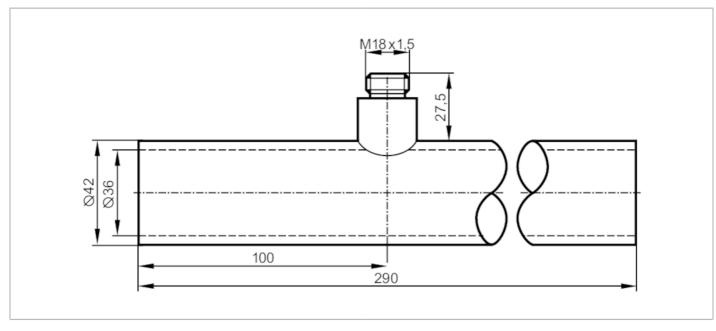

## T-piece

T-PIECE D 42X3-M18X1.5

| Application                  |       |                                                                                                               |
|------------------------------|-------|---------------------------------------------------------------------------------------------------------------|
| Design                       |       | for sensors with process connection M18x1,5                                                                   |
| Application                  |       | for industrial applications                                                                                   |
| Media                        |       | liquids and gases                                                                                             |
| Pressure rating              | [bar] | 30                                                                                                            |
| Tests / approvals            |       |                                                                                                               |
| Pressure Equipment Directive |       | A possible classification to PED depends on the application and has to be carried out by the user / operator. |
| Safety instructions          |       | The compatibility between medium and product material has to be checked in all applications.                  |
| Mechanical data              |       |                                                                                                               |
| Weight                       | [g]   | 1061.4                                                                                                        |
| Materials                    |       | stainless steel (316Ti/1.4571)                                                                                |
| Sensor connection            |       | M18 x 1,5                                                                                                     |
| Process connection           |       | welding adapter Ø 42 mm                                                                                       |
| Remarks                      |       |                                                                                                               |
| Pack quantity                |       | 1 pcs.                                                                                                        |