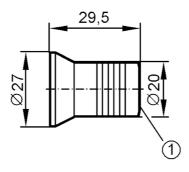

## Article no longer available - archive entry

1 internal thread M16 x 1.5

| Tests / approvals            |                                                                                                               |
|------------------------------|---------------------------------------------------------------------------------------------------------------|
| Pressure Equipment Directive | A possible classification to PED depends on the application and has to be carried out by the user / operator. |
| Safety instructions          | The compatibility between medium and product material has to be checked in all applications.                  |
| Mechanical data              |                                                                                                               |
| Materials                    | stainless steel (316Ti/1.4571)                                                                                |
| Remarks                      |                                                                                                               |
| Pack quantity                | 1 pcs.                                                                                                        |