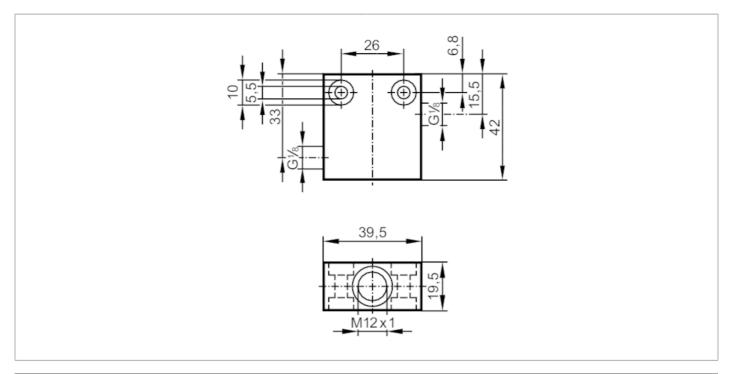

## Process adapter for small volumetric flow quantities

FLOW ADAPT

| Application            |          |                                                                                 |
|------------------------|----------|---------------------------------------------------------------------------------|
| Application            |          | for industrial applications                                                     |
| Installation           |          | via internal G1/8A male thread, any mounting position; (SA5)                    |
| Medium temperature     | [°C]     | 080                                                                             |
| Pressure rating        | [bar]    | 100                                                                             |
| Measuring/setting rang | e        |                                                                                 |
| Flow range             | [ml/min] | 2150                                                                            |
| Mechanical data        |          |                                                                                 |
| Weight                 | [g]      | 212.7                                                                           |
| Materials              |          | stainless steel (316L/1.4404)                                                   |
| Sensor connection      |          | M12 x 1                                                                         |
| Process connection     |          | G 1/8                                                                           |
| Accessories            |          |                                                                                 |
| Items supplied         |          | sealings: 1, U-seal                                                             |
| Accessories (optional) |          | Adapter: ≤ 30 bar, E40101                                                       |
|                        |          | Adapter: ≤ 300 bar, E40236                                                      |
| Remarks                |          |                                                                                 |
| Remarks                |          | Can only be used in combination with the flow sensor's relative operating mode. |
| Pack quantity          |          | 1 pcs.                                                                          |