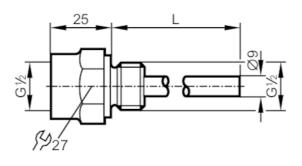

## Thermowell for temperature sensors

THERMOWELL D6/G1/2/L=100

phase-out article

## Alternative articles: E37610

When selecting an alternative article and accessories please note that technical data may differ!

| Application             |       |                                     |
|-------------------------|-------|-------------------------------------|
| Design                  |       | for temperature sensors EL = 100 mm |
| Pressure rating         | [bar] | 16                                  |
| Measuring/setting range |       |                                     |
| Probe length L          | [mm]  | 82                                  |
| Mechanical data         |       |                                     |
| Weight                  | [g]   | 115.4                               |
| Materials               |       | stainless steel (316Ti/1.4571)      |
| Sensor connection       |       | Ø 6 mm                              |
| Process connection      |       | G 1/2                               |
| Remarks                 |       |                                     |
| Pack quantity           |       | 1 pcs.                              |