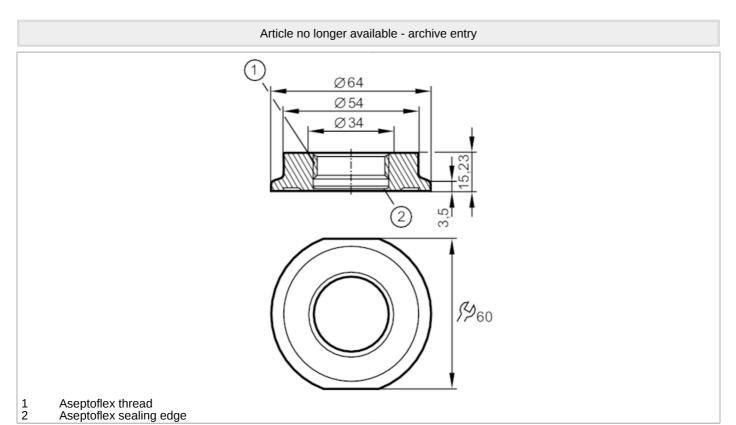

## **Process adapter DIN 11864**

ADA IFM-DIN11864-BKS-3A/DN42,4

## EC 1935/2004 FDA

| Application                                       |       |                                                                                                               |
|---------------------------------------------------|-------|---------------------------------------------------------------------------------------------------------------|
| Installation                                      |       | for ISO pipes (series B)                                                                                      |
| Pressure rating                                   | [bar] | 25                                                                                                            |
| Tests / approvals                                 |       |                                                                                                               |
| Pressure Equipment Directive                      |       | A possible classification to PED depends on the application and has to be carried out by the user / operator. |
| Safety instructions                               |       | The compatibility between medium and product material has to be checked in all applications.                  |
| Mechanical data                                   |       |                                                                                                               |
| Weight                                            | [g]   | 259                                                                                                           |
| Type of mounting                                  |       | for ISO pipes (series B)                                                                                      |
| Materials                                         |       | stainless steel (1.4435 / 316L)                                                                               |
| Sensor connection                                 |       | Aseptoflex                                                                                                    |
| Process connection                                |       | Clamp DN42,2 DIN 11864-3-A-BKS                                                                                |
| Surface characteristics Ra/Rz of the wetted parts |       | 0.4 / 4                                                                                                       |
| Hygienic equipment class to DIN 11866             |       | H4                                                                                                            |
| Remarks                                           |       |                                                                                                               |
| Pack quantity                                     |       | 1 pcs.                                                                                                        |