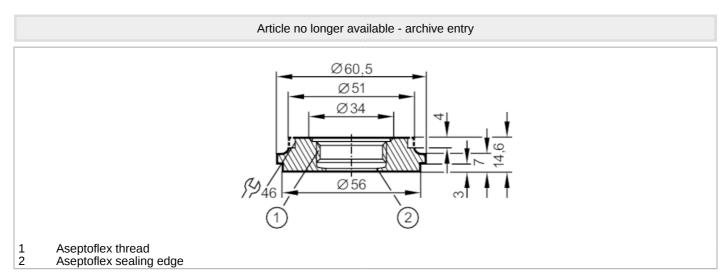

## Mounting adapter for process sensors

| Application                                       |       |                                                                                                               |
|---------------------------------------------------|-------|---------------------------------------------------------------------------------------------------------------|
| Pressure rating                                   | [bar] | 16                                                                                                            |
| Tests / approvals                                 |       |                                                                                                               |
| Pressure Equipment Directive                      | е     | A possible classification to PED depends on the application and has to be carried out by the user / operator. |
| Safety instructions                               |       | The compatibility between medium and product material has to be checked in all applications.                  |
| Mechanical data                                   |       |                                                                                                               |
| Materials                                         |       | stainless steel (316L/1.4404)                                                                                 |
| Sensor connection                                 |       | Aseptoflex                                                                                                    |
| Process connection                                |       | Pipe fitting 2"                                                                                               |
| Surface characteristics Ra/Ra of the wetted parts | Z     | 0.4 / 4                                                                                                       |
| Hygienic equipment class to DIN 11866             |       | H4                                                                                                            |
| Remarks                                           |       |                                                                                                               |
| Pack quantity                                     |       | 1 pcs.                                                                                                        |