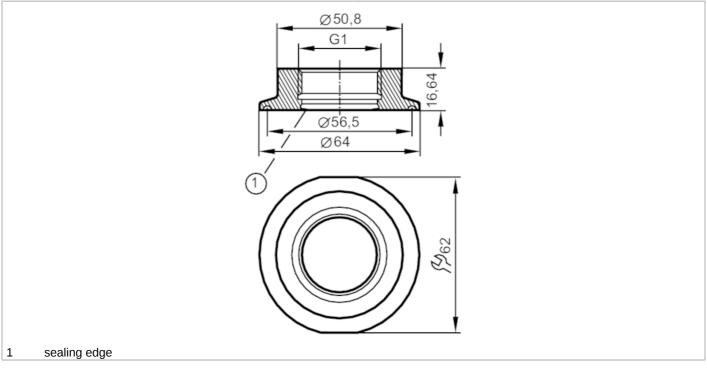

## CRN EC 1935/2004 FCM FD/A

| Application                              |       |                                                                                                               |
|------------------------------------------|-------|---------------------------------------------------------------------------------------------------------------|
| Pressure rating                          | [bar] | 16                                                                                                            |
| MAWP (for applications according to CRN) | [bar] | 16                                                                                                            |
| Tests / approvals                        |       |                                                                                                               |
| Pressure Equipment Directive             | ;     | A possible classification to PED depends on the application and has to be carried out by the user / operator. |
| Safety instructions                      |       | The compatibility between medium and product material has to be checked in all applications.                  |
| Mechanical data                          |       |                                                                                                               |
| Weight                                   | [g]   | 231                                                                                                           |
| Materials (wetted parts)                 |       | stainless steel (316L/1.4435); surface characteristics: Ra<0,4 / Rz 4                                         |
| Sensor connection                        |       | G 1 internal thread Aseptoflex Vario                                                                          |
| Process connection                       |       | Clamp DN50 (2") DIN 32676 (ISO 2852)                                                                          |
| Sealing                                  |       | metal to metal                                                                                                |
| Hygienic equipment class to DIN 11866    |       | H4                                                                                                            |
| Remarks                                  |       |                                                                                                               |
| Pack quantity                            |       | 1 pcs.                                                                                                        |