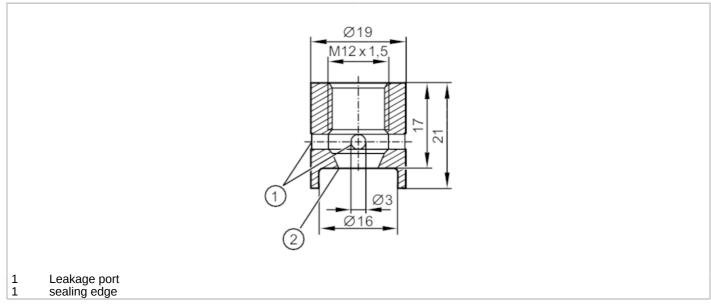

## EC 1935/2004 EHEDG Certified

| Application               |       |                                                                                                               |
|---------------------------|-------|---------------------------------------------------------------------------------------------------------------|
| Design                    |       | with leakage port                                                                                             |
| Medium temperature        | [°C]  | < 250                                                                                                         |
| Pressure rating           | [bar] | 50                                                                                                            |
| Tests / approvals         |       |                                                                                                               |
| Pressure Equipment Direct | tive  | A possible classification to PED depends on the application and has to be carried out by the user / operator. |
| Safety instructions       |       | The compatibility between medium and product material has to be checked in all applications.                  |
| Mechanical data           |       |                                                                                                               |
| Weight                    | [9]   | 32.35                                                                                                         |
| Materials                 |       | stainless steel (1.4404 / 316L)                                                                               |
| Tightening torque         | [Nm]  | 520                                                                                                           |
| Sensor connection         |       | M12 x 1,5 sealing cone                                                                                        |
| Process connection        |       | welding adapter Ø 19 mm                                                                                       |
| Remarks                   |       |                                                                                                               |
| Pack quantity             |       | 1 pcs.                                                                                                        |