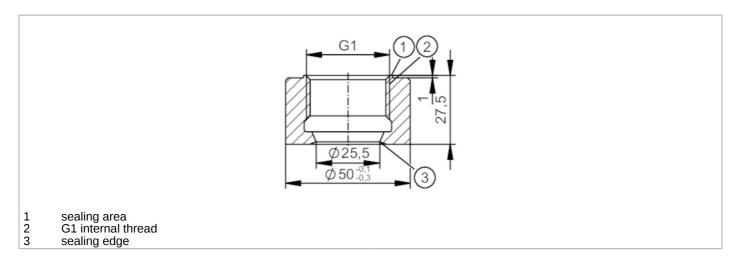

## Welding adapter for process sensors

| Application                  |       |                                                                                                               |
|------------------------------|-------|---------------------------------------------------------------------------------------------------------------|
| Pressure rating              | [bar] | 50                                                                                                            |
| Note on pressure rating      |       | for the connection sensor - adapter                                                                           |
| Tests / approvals            |       |                                                                                                               |
| Pressure Equipment Directive |       | A possible classification to PED depends on the application and has to be carried out by the user / operator. |
| Safety instructions          |       | The compatibility between medium and product material has to be checked in all applications.                  |
| Mechanical data              |       |                                                                                                               |
| Weight                       | [g]   | 295.5                                                                                                         |
| Materials (wetted parts)     |       | steel (1.0570 / S355J2) surface characteristics : Ra<0,4 / Rz 4                                               |
| Sensor connection            |       | G 1 sealing cone                                                                                              |
| Process connection           |       | welding adapter Ø 50 mm                                                                                       |
| Remarks                      |       |                                                                                                               |
| Pack quantity                |       | 1 pcs.                                                                                                        |