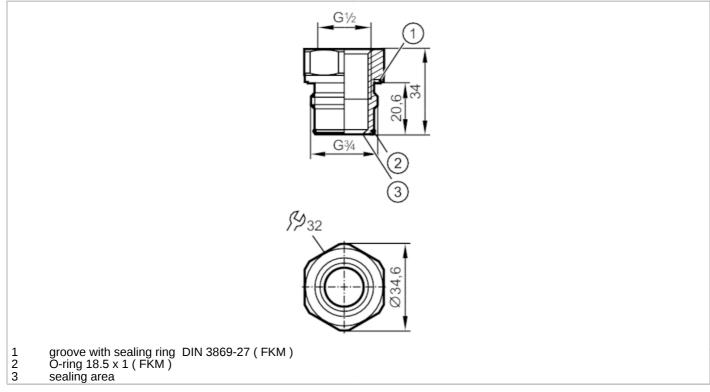

## Screw-in adapter for process sensors

EC 1935/2004 FDA

| Application                                                           |       |                                                                                                               |
|-----------------------------------------------------------------------|-------|---------------------------------------------------------------------------------------------------------------|
| Pressure rating                                                       | [bar] | 25                                                                                                            |
| Tests / approvals                                                     |       |                                                                                                               |
| Pressure Equipment Directive                                          |       | A possible classification to PED depends on the application and has to be carried out by the user / operator. |
| Safety instructions                                                   |       | The compatibility between medium and product material has to be checked in all applications.                  |
| Mechanical data                                                       |       |                                                                                                               |
| Weight                                                                | [g]   | 126                                                                                                           |
| Materials                                                             |       | stainless steel (316L/1.4404)                                                                                 |
| Sensor connection                                                     |       | G 1/2 sealing cone                                                                                            |
|                                                                       |       |                                                                                                               |
| Process connection                                                    |       | threaded connection G 3/4                                                                                     |
| Process connection  Surface characteristics Ra/Rz of the wetted parts |       | threaded connection G 3/4  0.4 / 4                                                                            |
| Surface characteristics Ra/Rz                                         |       |                                                                                                               |