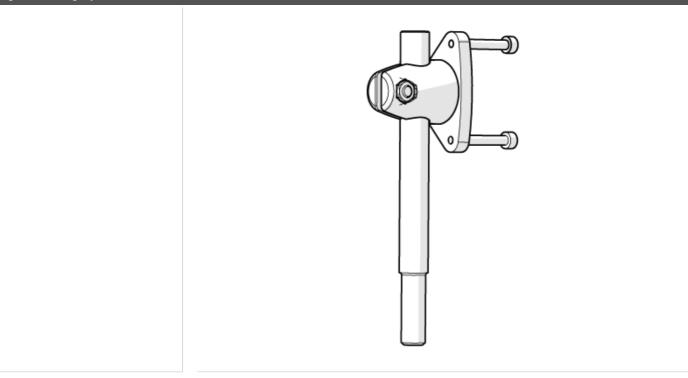

## Mounting set for photoelectric distance sensors

MOUNTING SET OPD 12MM

| Application      |     |                                                                                                                         |
|------------------|-----|-------------------------------------------------------------------------------------------------------------------------|
| Design           |     | clamp mounting                                                                                                          |
| Mechanical data  |     |                                                                                                                         |
| Weight           | [g] | 121                                                                                                                     |
| Type of mounting |     | Mounting rod; (Ø 12 mm)                                                                                                 |
| Materials        |     | fixture: stainless steel (1.4305 / 303); Clamp: stainless steel (1.4408); screws: stainless steel; nut: stainless steel |
| Accessories      |     |                                                                                                                         |
| Items supplied   |     | socket head screws: 2 x M4 x 30                                                                                         |
| Remarks          |     |                                                                                                                         |
| Pack quantity    |     | 1 pcs.                                                                                                                  |