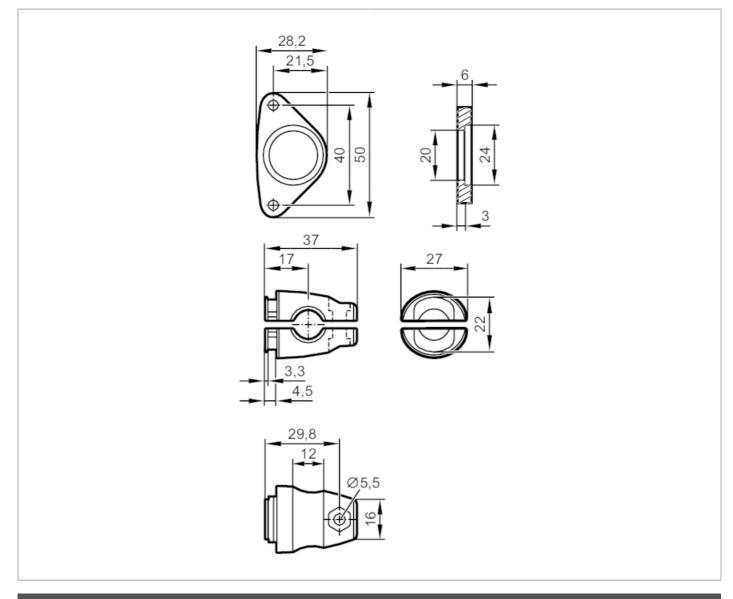

## Mounting set for photoelectric distance sensors

MOUNTING SET OPD 12MM

| Application      |     |                                                                                                                         |
|------------------|-----|-------------------------------------------------------------------------------------------------------------------------|
| Design           |     | clamp mounting                                                                                                          |
| Mechanical data  |     |                                                                                                                         |
| Weight           | [g] | 121                                                                                                                     |
| Type of mounting |     | Mounting rod; (Ø 12 mm)                                                                                                 |
| Materials        |     | fixture: stainless steel (1.4305 / 303); Clamp: stainless steel (1.4408); screws: stainless steel; nut: stainless steel |
| Accessories      |     |                                                                                                                         |
| Items supplied   |     | socket head screws: 2 x M4 x 30                                                                                         |
| Remarks          |     |                                                                                                                         |
| Pack quantity    |     | 1 pcs.                                                                                                                  |