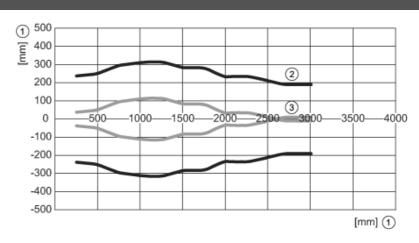

----------------------------------------------------------|
| Design          |     | for all ifm ultrasonic sensors with M30 thread and maximum range of 3.5 m |
| Mechanical data |     |                                                                           |
| Weight          | [9] | 24.5                                                                      |
| Materials       |     | POM                                                                       |
| Sealing         |     | Gasket                                                                    |
| Remarks         |     |                                                                           |
| Pack quantity   |     | 1 pcs.                                                                    |

### Diagrams and graphs



## standard sound beam with sound tube



medium sound beam with sound tube

# E23007

### Sound tube

SOUND TUBE M30





narrow sound beam with sound tube



- 1 distance
- 2 Detection zone
- 3 switch-on/switch-off graph
- 4 Target
- 5 50% of the target in the detection zone
- 6 switch point