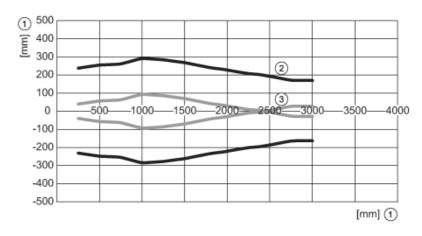

### Sound tube

SOUND TUBE M30

narrow sound beam with sound tube

- 1 distance
- 2 Detection zone
- 3 switch-on/switch-off graph
- 4 Target
- 5 50% of the target in the detection zone
- 6 switch point