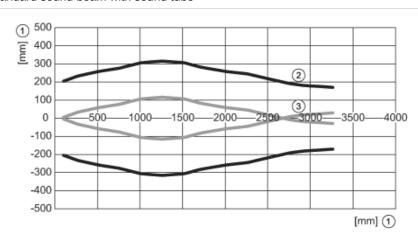

----------------|
| Design          |     | for all ifm ultrasonic sensors with M30 thread and maximum range of 3.5 m |
| Mechanical data |     |                                                                           |
| Weight          | [9] | 24.5                                                                      |
| Materials       |     | POM                                                                       |
| Sealing         |     | Gasket                                                                    |
| Remarks         |     |                                                                           |
| Pack quantity   |     | 1 pcs.                                                                    |

### Diagrams and graphs



## standard sound beam with sound tube



medium sound beam with sound tube

# E23007

### Sound tube

SOUND TUBE M30





narrow sound beam with sound tube



- 1 distance
- 2 Detection zone
- 3 switch-on/switch-off graph
- 4 Target
- 5 50% of the target in the detection zone
- 6 switch point