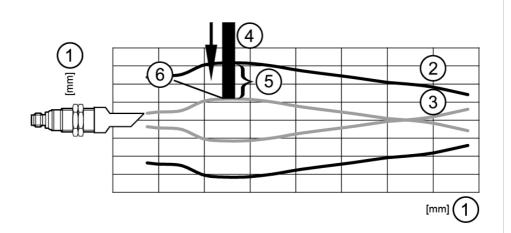

### Sound tube

SOUND TUBE M30

narrow sound beam with sound tube

- 1 distance
- 2 Detection zone
- 3 switch-on/switch-off graph
- 4 Target
- 5 50% of the target in the detection zone
- 6 switch point