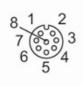

#### Connection

| <u>_1</u>           | BN |
|---------------------|----|
| 2<br>2              | WH |
| 2 <sup>3</sup>      | BU |
| 2 <sup>4</sup>      | BK |
| 2 <u>5</u>          | GY |
| <u>6</u>            | PK |
| 27                  | VT |
| 2<br>2 <sup>8</sup> | OG |
| -                   |    |

| colours to DIN EN 60947-5-2 | Core colours : |
|-----------------------------|----------------|
| BK =                        | black          |
| BN =                        | brown          |
| BU =                        | blue           |
| GY =                        | grey           |
| PK =                        | pink           |
| OG =                        | orange         |
| VT =                        | lilac          |
| WH =                        | white          |