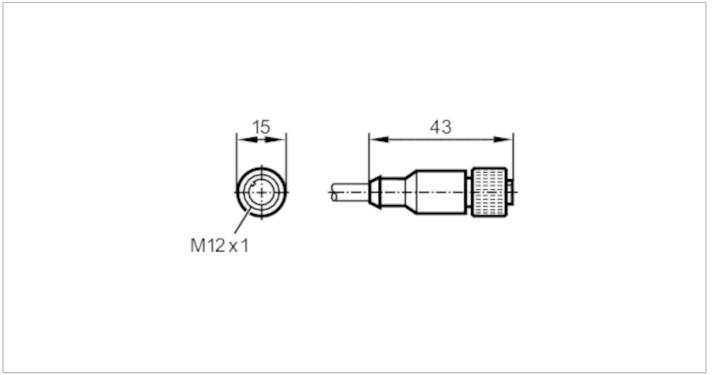

# CE CA

| Electrical data       |      |                      |
|-----------------------|------|----------------------|
| Operating voltage     | [V]  | < 30 AC / < 36 DC    |
| Operating conditions  |      |                      |
| Ambient temperature   | [°C] | -2580                |
| Protection            |      | IP 68                |
| Mechanical data       |      |                      |
| Weight                | [g]  | 313.7                |
| Dimensions            | [mm] | 15 x 15 x 43         |
| Materials             |      | PUR                  |
| Moulded-body material |      | PUR                  |
| Material nut          |      | brass, nickel-plated |
| Remarks               |      |                      |
| Pack quantity         |      | 1 pcs.               |

### Electrical connection - socket

Connector: 1 x M12, straight; coding: A; Moulded body: PUR; Locking: brass, nickel-plated; Tightening torque: 0.7...0.9 Nm