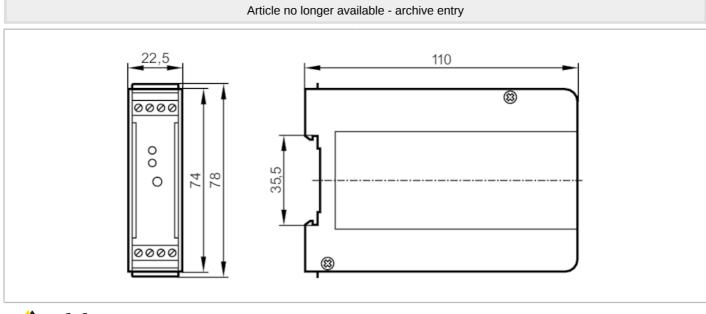

## AS-i earth fault monitor

Earth Fault Monitoring Device

| Remarks               |                                                                            |
|-----------------------|----------------------------------------------------------------------------|
| Remarks               | passive asymmetrical measuring method                                      |
|                       | 1 signal contact                                                           |
|                       | contact 11/14 opens for asymmetric faults                                  |
| De als averatits      | contact is closed when AS-i voltage is applied and there is no earth fault |
| Pack quantity         | 1 pcs.                                                                     |
| Electrical connection |                                                                            |
| Connection            |                                                                            |
|                       |                                                                            |
|                       |                                                                            |
|                       | R1 R2 A+ A-                                                                |
|                       |                                                                            |
|                       | $  \oslash   \oslash   \oslash   \ominus  $                                |
|                       |                                                                            |
|                       |                                                                            |
|                       |                                                                            |
|                       |                                                                            |
|                       | <b>⊥</b> 11 14 ●                                                           |