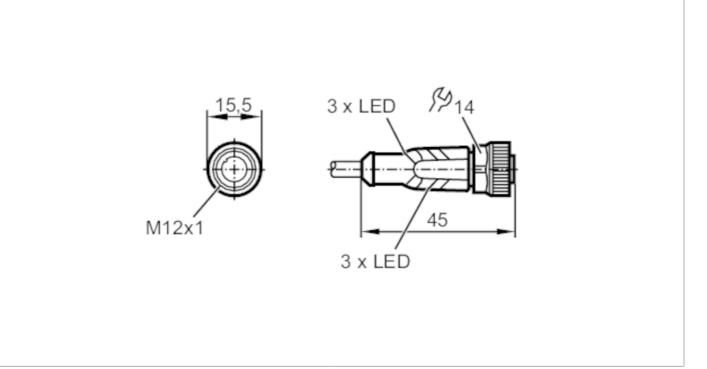

# 

| Application                          |      |                                                                                |
|--------------------------------------|------|--------------------------------------------------------------------------------|
| Special feature                      |      | Free from silicone; Halogen-free; Gold-plated contacts; Drag chain suitability |
| Application                          |      | welding applications                                                           |
| Free from silicone                   |      | yes                                                                            |
| Electrical data                      |      |                                                                                |
| Operating voltage                    | [V]  | 1036 DC                                                                        |
| Protection class                     |      | II                                                                             |
| Max. current load total              | [A]  | 4                                                                              |
| Outputs                              |      |                                                                                |
| Electrical design                    |      | PNP                                                                            |
| Operating conditions                 |      |                                                                                |
| Ambient temperature                  | [°C] | -2590                                                                          |
| Note on ambient temperature          |      | cULus:75                                                                       |
| Ambient temperature<br>(moving)      | [°C] | -2590                                                                          |
| Note on ambient temperature (moving) |      | cULus:75                                                                       |
| Protection                           |      | IP 65; IP 67; IP 68; IP 69K                                                    |
| Mechanical data                      | ,    |                                                                                |
| Weight                               | [g]  | 328.8                                                                          |
| Dimensions                           | [mm] | 15.5 x 15.5 x 45                                                               |
| Materials                            |      | housing: TPU black transparent; Sealing: FKM                                   |
| Material nut                         |      | brass, anti-spatter                                                            |
| Drag chain suitability               |      | yes                                                                            |

#### Electrical connection - socket

Connector: 1 x M12, straight; coding: A; Locking: brass, anti-spatter; Contacts: gold-plated; Tightening torque: 0.6...1.5 Nm