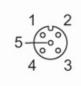

#### Connection

|      | Core colours : |
|------|----------------|
| BK = | black          |
| BN = | brown          |
| BU = | blue           |
| WH = | white          |
|      |                |