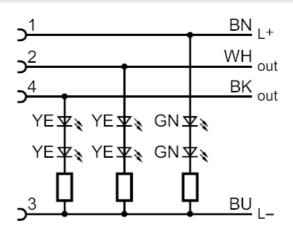

#### Connecting cable with socket

ADOGH046SCS0010T04

| Drag chain suitability        | bending radius for flexible use | min. 10 x cable diameter                                                                       |  |
|-------------------------------|---------------------------------|------------------------------------------------------------------------------------------------|--|
|                               | travel speed                    | max. 3.3 m/s for a horizontal travel length of 5 m and max. acceleration of 5 m/s <sup>2</sup> |  |
|                               | bending cycles                  | > 2 Mio.                                                                                       |  |
|                               | torsional strain                | ± 180 °/m                                                                                      |  |
| Displays / operating elements |                                 |                                                                                                |  |
| Display                       | switching status                | 4 x LED, yellow                                                                                |  |
|                               | operation                       | 2 x LED, green                                                                                 |  |
| Remarks                       |                                 |                                                                                                |  |
| Pack quantity                 | 1 pcs.                          |                                                                                                |  |

#### Connection

|      | Core colours : |
|------|----------------|
| BK = | black          |
| BN = | brown          |
| BU = | blue           |
| WH = | white          |
|      |                |