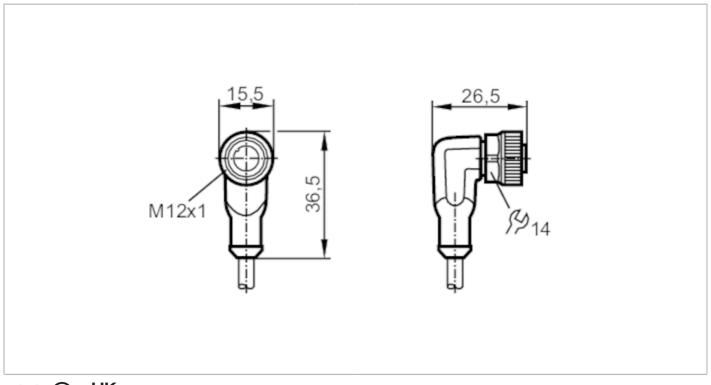

## Connecting cable with socket

ADOAH050MSS0005K05

| contacts; Screened cable; Drag chain suitability Free from silicone  Electrical data Operating voltage [V]                                                                                                                                                                                                                                                                                                                                                                                                                                                                                                                                                                                                                                                                                                                                                                                                                                                                                                                                                                                                                                                                                                                                                                                                                                                                                                                                                                                                                                                                                                                                                                                                                                                                                                                                                                                                                                                                                                                                                                                                                                                                                                                                                                                                                                                                                                                                                                                                                                   | Application                          |      |                                   |
|----------------------------------------------------------------------------------------------------------------------------------------------------------------------------------------------------------------------------------------------------------------------------------------------------------------------------------------------------------------------------------------------------------------------------------------------------------------------------------------------------------------------------------------------------------------------------------------------------------------------------------------------------------------------------------------------------------------------------------------------------------------------------------------------------------------------------------------------------------------------------------------------------------------------------------------------------------------------------------------------------------------------------------------------------------------------------------------------------------------------------------------------------------------------------------------------------------------------------------------------------------------------------------------------------------------------------------------------------------------------------------------------------------------------------------------------------------------------------------------------------------------------------------------------------------------------------------------------------------------------------------------------------------------------------------------------------------------------------------------------------------------------------------------------------------------------------------------------------------------------------------------------------------------------------------------------------------------------------------------------------------------------------------------------------------------------------------------------------------------------------------------------------------------------------------------------------------------------------------------------------------------------------------------------------------------------------------------------------------------------------------------------------------------------------------------------------------------------------------------------------------------------------------------------|--------------------------------------|------|-----------------------------------|
| Electrical data Operating voltage [V] < 30 AC / < 36 DC Protection class III  Max. current load total [A] 4 Overall current rating (UL) [A] 3  Operating conditions  Ambient temperature [°C] -2590 Note on ambient temperature [°C] -2590  Note on ambient temperature [°C] -2590  Note on ambient temperature (°C] -2590                                                                                                                                                                                                                                                                                                                                                                                                                                                                                                                                                   | Special feature                      |      |                                   |
| Operating voltage [V] <a href="mailto:square"><a href="&lt;/td"><td>Free from silicone</td><td></td><td>yes</td></a></a></a></a></a></a></a></a></a></a></a></a></a></a></a></a></a></a></a></a></a></a></a></a></a></a></a></a></a></a></a></a></a></a></a></a></a></a></a></a></a></a></a></a></a></a></a></a></a></a></a></a></a></a></a></a></a></a></a></a></a></a></a></a></a></a></a></a></a></a></a></a></a></a></a></a></a></a></a></a></a></a></a></a></a> | Free from silicone                   |      | yes                               |
| Protection class  Max. current load total [A] 4  Overall current rating (UL) [A] 3  Operating conditions  Ambient temperature [°C] -2590  Note on ambient temperature [°C] (moving)  Note on ambient temperature (moving)  Protection [P 65; IP 67]  Mechanical data  Weight [g] 212.8  Dimensions [mm] 26.5 x 15.5 x 36.5  Materials housing: TPU orange; Sealing: FKM  Material nut brass, nickel-plated                                                                                                                                                                                                                                                                                                                                                                                                                                                                                                                                                                                                                                                                                                                                                                                                                                                                                                                                                                                                                                                                                                                                                                                                                                                                                                                                                                                                                                                                                                                                                                                                                                                                                                                                                                                                                                                                                                                                                                                                                                                                                                                                   | Electrical data                      |      |                                   |
| Max. current load total [A] 4 Overall current rating (UL) [A] 3  Operating conditions  Ambient temperature [°C] -2590 Note on ambient temperature Ambient temperature [°C] -2590 Note on ambient temperature (moving) Note on ambient temperature (moving) Protection IP 65; IP 67  Mechanical data Weight [g] 212.8 Dimensions [mm] 26.5 x 15.5 x 36.5 Materials housing: TPU orange; Sealing: FKM Material nut brass, nickel-plated                                                                                                                                                                                                                                                                                                                                                                                                                                                                                                                                                                                                                                                                                                                                                                                                                                                                                                                                                                                                                                                                                                                                                                                                                                                                                                                                                                                                                                                                                                                                                                                                                                                                                                                                                                                                                                                                                                                                                                                                                                                                                                        | Operating voltage                    | [V]  | < 30 AC / < 36 DC                 |
| Overall current rating (UL) [A] 3  Operating conditions  Ambient temperature [°C] -2590  Note on ambient temperature (moving)  Note on ambient temperature (cULus:75  Ambient temperature (culus:75  Ambient temperature (moving)  Note on ambient temperature (moving)  Protection IP 65; IP 67  Mechanical data  Weight [g] 212.8  Dimensions [mm] 26.5 x 15.5 x 36.5  Materials housing: TPU orange; Sealing: FKM  Material nut brass, nickel-plated                                                                                                                                                                                                                                                                                                                                                                                                                                                                                                                                                                                                                                                                                                                                                                                                                                                                                                                                                                                                                                                                                                                                                                                                                                                                                                                                                                                                                                                                                                                                                                                                                                                                                                                                                                                                                                                                                                                                                                                                                                                                                      | Protection class                     |      | III                               |
| Ambient temperature [°C] -2590 Note on ambient temperature CULus:75 Ambient temperature (°C] -2590 Ambient temperature (°C] (moving) Note on ambient temperature (moving) Protection IP 65; IP 67  Mechanical data Weight [g] 212.8 Dimensions [mm] 26.5 x 15.5 x 36.5 Materials housing: TPU orange; Sealing: FKM Material nut bracks of the first sealing and the                                                                                                                                                                                                                                                                                                                                                                                                                          | Max. current load total              | [A]  | 4                                 |
| Ambient temperature [°C] Note on ambient temperature Ambient temperature (°C) Ambient temperature (°C) (moving) Note on ambient temperature (moving) Protection Protection  Mechanical data Weight [g] Dimensions [mm] Materials  Materials  Material nut  Possible 1                                                                                                                                                                                                                                                                                                                                                                                                                                                                                                                                                                                                                                                                                                                                                                                                                                                                                                                                                                                                                                                                                                                                                                                                                                                                                                                                                                                                                                                                                                                                                                                                                                                                                                                                                                                                                                                                                                                                                                                                                                                                                                                                                                                                                                                                        | Overall current rating (UL)          | [A]  | 3                                 |
| Note on ambient temperature  Ambient temperature [°C] (moving)  Note on ambient temperature (cULus:75  Note on ambient temperature (moving)  Protection  Protection  Mechanical data  Weight [g] 212.8  Dimensions [mm] 26.5 x 15.5 x 36.5  Materials housing: TPU orange; Sealing: FKM  Material nut brass, nickel-plated                                                                                                                                                                                                                                                                                                                                                                                                                                                                                                                                                                                                                                                                                                                                                                                                                                                                                                                                                                                                                                                                                                                                                                                                                                                                                                                                                                                                                                                                                                                                                                                                                                                                                                                                                                                                                                                                                                                                                                                                                                                                                                                                                                                                                   | Operating conditions                 |      |                                   |
| Ambient temperature (moving)  Note on ambient temperature (moving)  Protection  IP 65; IP 67  Mechanical data  Weight  [g]  Dimensions  [mm]  Ambient temperature (cULus:75  IP 65; IP 67  Mechanical data  Veight  [g]  Dimensions  [mm]  Auterials  Housing: TPU orange; Sealing: FKM  Material nut  Material nut  Material nut                                                                                                                                                                                                                                                                                                                                                                                                                                                                                                                                                                                                                                                                                                                                                                                                                                                                                                                                                                                                                                                                                                                                                                                                                                                                                                                                                                                                                                                                                                                                                                                                                                                                                                                                                                                                                                                                                                                                                                                                                                                                                                                                                                                                            | Ambient temperature                  | [°C] | -2590                             |
| (moving)  Note on ambient temperature (moving)  Protection  Mechanical data  Weight  [g]  Dimensions  [mm]  Materials  Material nut  Dimensions  Material nut  Possible 1                                                                                                                                                                                                                                                                                                                                                                                                                                                                                                                                                                                                                                                                                                                                                                                                                                                                                                                                                                                                                                                                                                                                                                                                                                                                                                                                                                                                                                                                                                                                                                                                                                                                                                                                                                                                                                                                                                                                                                                                                                                                                                                                                                                                                                                                                                                                                                    | Note on ambient temperature          |      | cULus:75                          |
| (moving) Protection  IP 65; IP 67  Mechanical data  Weight  [g]  Dimensions  [mm]  26.5 x 15.5 x 36.5  Materials  housing: TPU orange; Sealing: FKM  brass, nickel-plated                                                                                                                                                                                                                                                                                                                                                                                                                                                                                                                                                                                                                                                                                                                                                                                                                                                                                                                                                                                                                                                                                                                                                                                                                                                                                                                                                                                                                                                                                                                                                                                                                                                                                                                                                                                                                                                                                                                                                                                                                                                                                                                                                                                                                                                                                                                                                                    | Ambient temperature (moving)         | [°C] | -2590                             |
| Mechanical data       Weight     [g]     212.8       Dimensions     [mm]     26.5 x 15.5 x 36.5       Materials     housing: TPU orange; Sealing: FKM       Material nut     brass, nickel-plated                                                                                                                                                                                                                                                                                                                                                                                                                                                                                                                                                                                                                                                                                                                                                                                                                                                                                                                                                                                                                                                                                                                                                                                                                                                                                                                                                                                                                                                                                                                                                                                                                                                                                                                                                                                                                                                                                                                                                                                                                                                                                                                                                                                                                                                                                                                                            | Note on ambient temperature (moving) |      | cULus:75                          |
| Weight [g] 212.8  Dimensions [mm] 26.5 x 15.5 x 36.5  Materials housing: TPU orange; Sealing: FKM  Material nut brass, nickel-plated                                                                                                                                                                                                                                                                                                                                                                                                                                                                                                                                                                                                                                                                                                                                                                                                                                                                                                                                                                                                                                                                                                                                                                                                                                                                                                                                                                                                                                                                                                                                                                                                                                                                                                                                                                                                                                                                                                                                                                                                                                                                                                                                                                                                                                                                                                                                                                                                         | Protection                           |      | IP 65; IP 67                      |
| Dimensions [mm] 26.5 x 15.5 x 36.5  Materials housing: TPU orange; Sealing: FKM  Material nut brass, nickel-plated                                                                                                                                                                                                                                                                                                                                                                                                                                                                                                                                                                                                                                                                                                                                                                                                                                                                                                                                                                                                                                                                                                                                                                                                                                                                                                                                                                                                                                                                                                                                                                                                                                                                                                                                                                                                                                                                                                                                                                                                                                                                                                                                                                                                                                                                                                                                                                                                                           | Mechanical data                      |      |                                   |
| Materials housing: TPU orange; Sealing: FKM  Material nut brass, nickel-plated                                                                                                                                                                                                                                                                                                                                                                                                                                                                                                                                                                                                                                                                                                                                                                                                                                                                                                                                                                                                                                                                                                                                                                                                                                                                                                                                                                                                                                                                                                                                                                                                                                                                                                                                                                                                                                                                                                                                                                                                                                                                                                                                                                                                                                                                                                                                                                                                                                                               | Weight                               | [g]  | 212.8                             |
| Material nut brass, nickel-plated                                                                                                                                                                                                                                                                                                                                                                                                                                                                                                                                                                                                                                                                                                                                                                                                                                                                                                                                                                                                                                                                                                                                                                                                                                                                                                                                                                                                                                                                                                                                                                                                                                                                                                                                                                                                                                                                                                                                                                                                                                                                                                                                                                                                                                                                                                                                                                                                                                                                                                            | Dimensions                           | [mm] | 26.5 x 15.5 x 36.5                |
| Diaco, motor plated                                                                                                                                                                                                                                                                                                                                                                                                                                                                                                                                                                                                                                                                                                                                                                                                                                                                                                                                                                                                                                                                                                                                                                                                                                                                                                                                                                                                                                                                                                                                                                                                                                                                                                                                                                                                                                                                                                                                                                                                                                                                                                                                                                                                                                                                                                                                                                                                                                                                                                                          | Materials                            |      | housing: TPU orange; Sealing: FKM |
| Drag chain suitability yes                                                                                                                                                                                                                                                                                                                                                                                                                                                                                                                                                                                                                                                                                                                                                                                                                                                                                                                                                                                                                                                                                                                                                                                                                                                                                                                                                                                                                                                                                                                                                                                                                                                                                                                                                                                                                                                                                                                                                                                                                                                                                                                                                                                                                                                                                                                                                                                                                                                                                                                   | Material nut                         |      | brass, nickel-plated              |
|                                                                                                                                                                                                                                                                                                                                                                                                                                                                                                                                                                                                                                                                                                                                                                                                                                                                                                                                                                                                                                                                                                                                                                                                                                                                                                                                                                                                                                                                                                                                                                                                                                                                                                                                                                                                                                                                                                                                                                                                                                                                                                                                                                                                                                                                                                                                                                                                                                                                                                                                              | Drag chain suitability               |      | yes                               |