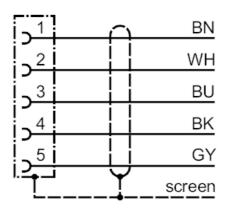

#### Connection

Core colours:

 BK =
 black

 BN =
 brown

 BU =
 blue

 GY =
 grey

 WH =
 white