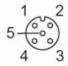

### Electrical connection - socket

Connector: 1 x M12, angled; coding: A; Locking: brass, nickel-plated; Contacts: gold-plated; Tightening torque: 0.6...1.5 Nm; Shielded connection cable: screen connected

#### Connection

Core colours:

 BK =
 black

 BN =
 brown

 BU =
 blue

 GY =
 grey

 WH =
 white