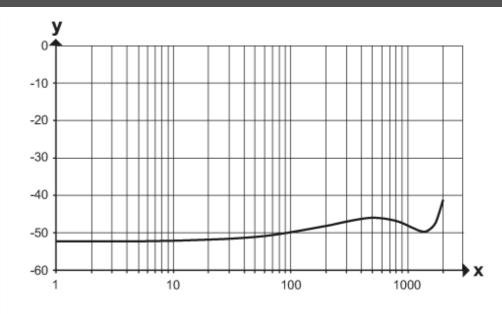

# Diagrams and graphs

Shielding characteristics

- x frequency (MHz)
- y Shielding characteristics (dB) according to DIN EN 60512-23-3