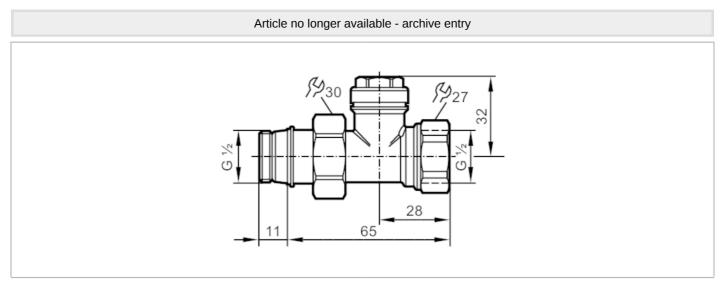

# Regulating valve

ADJUSTMENT VALVE G1/2"

| Application        |       |                           |
|--------------------|-------|---------------------------|
| Pressure rating    | [bar] | 10                        |
| Mechanical data    |       |                           |
| Weight             | [g]   | 225.5                     |
| Materials          |       | brass nickel-plated; EPDM |
| Sensor connection  |       | G 1/2                     |
| Process connection |       | G 1/2                     |
| Remarks            |       |                           |
| Pack quantity      |       | 1 pcs.                    |