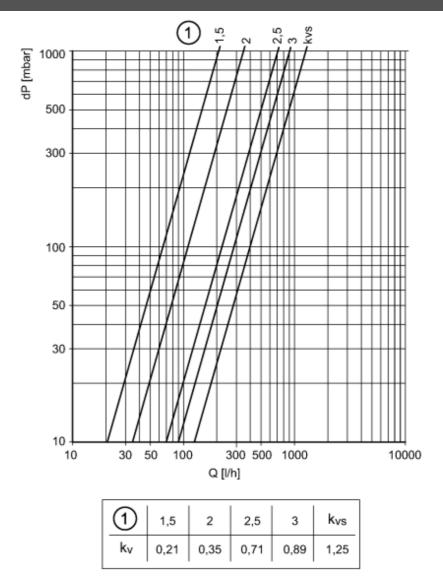

## Diagrams and graphs

Pressure loss

- dP Pressure loss
- Q volumetric flow quantity
- 1: angle of aperture number of revolutions counterclockwise starting from position "closed"

kv = flow coefficient

kvs

kv at maximum opening