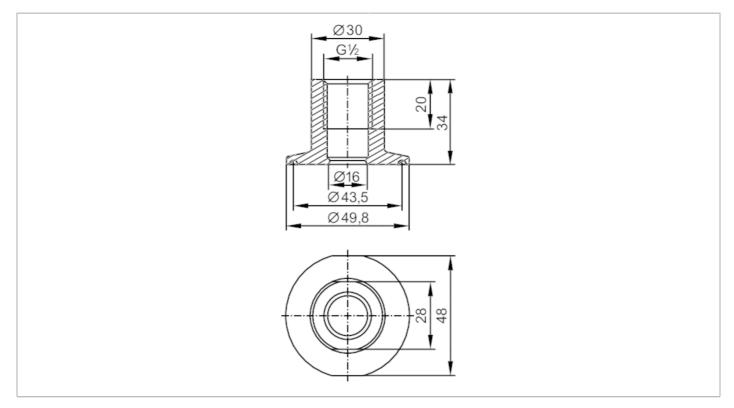

## **Process adapter Tri-Clamp**

ADAPT G1/2-CLAMP DIN32676/1

## CRN EC 1935/2004 EHEDG Tested FCM

| Application                                       |       |                                                                                                               |
|---------------------------------------------------|-------|---------------------------------------------------------------------------------------------------------------|
| Pressure rating                                   | [bar] | 25                                                                                                            |
| MAWP (for applications according to CRN)          | [bar] | 25                                                                                                            |
| Tests / approvals                                 |       |                                                                                                               |
| Pressure Equipment Directive                      |       | A possible classification to PED depends on the application and has to be carried out by the user / operator. |
| Safety instructions                               |       | The compatibility between medium and product material has to be checked in all applications.                  |
| Mechanical data                                   |       |                                                                                                               |
| Weight                                            | [g]   | 204.5                                                                                                         |
| Materials                                         |       | stainless steel (316L/1.4435)                                                                                 |
| Sensor connection                                 |       | G 1/2                                                                                                         |
| Process connection                                |       | Clamp DN25DN40 (11,5") DIN 32676 (ISO 2852)                                                                   |
| Surface characteristics Ra/Rz of the wetted parts |       | 0.4 / 4                                                                                                       |
| Remarks                                           |       |                                                                                                               |
| Pack quantity                                     |       | 1 pcs.                                                                                                        |