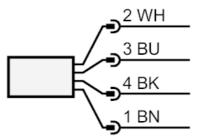

Connector: 1 x M12; coding: A; Maximum cable length: 100 m

Connection

|             | Core colours : |  |  |
|-------------|----------------|--|--|
| <b>D</b> 11 |                |  |  |
| BN =        | brown          |  |  |
| WH =        | white          |  |  |
| YE =        | yellow         |  |  |
| GN =        | -              |  |  |
| GN -        | green          |  |  |