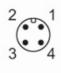

Connector: 1 x M12; coding: A; Maximum cable length: 100 m

Connection

|             | Core colours : |  |  |
|-------------|----------------|--|--|
| <b>D</b> 11 |                |  |  |
| BN =        | brown          |  |  |
| WH =        | white          |  |  |
| YE =        | yellow         |  |  |
| GN =        | -              |  |  |
| GN -        | green          |  |  |