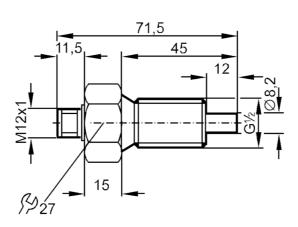

## Flow sensor for connection to an evaluation unit

STR12ADA/US-100-H

| Product characteristics       |         |                       |
|-------------------------------|---------|-----------------------|
| Process connection            |         | G 1/2 external thread |
| Application                   |         |                       |
| Application                   |         | high pressure         |
| Media                         |         | Liquids; Gases        |
| Medium temperature            | [°C]    | -2580                 |
| Pressure rating               | [bar]   | 300                   |
| Liquids                       |         |                       |
| Application                   |         | high pressure         |
| Medium temperature            | [°C]    | -2580                 |
| Gases                         |         |                       |
| Medium temperature            | [°C]    | -2580                 |
| Electrical data               |         |                       |
| Connection to control monitor |         | VS 0100               |
| Measuring/setting range       | ;       |                       |
| Liquids                       |         |                       |
| Setting range                 | [cm/s]  | 3300                  |
| Greatest sensitivity          | [cm/s]  | 360                   |
| Gases                         |         |                       |
| Setting range                 | [cm/s]  | 515                   |
| Accuracy / deviations         |         |                       |
| Temperature gradient          | [K/min] | 15                    |
| Response times                |         |                       |
| Response time                 | [S]     | 110                   |

## Flow sensor for connection to an evaluation unit

STR12ADA/US-100-H

| Liquids               |     |                                |  |  |
|-----------------------|-----|--------------------------------|--|--|
| Response time         | [S] | 110                            |  |  |
| Gases                 |     |                                |  |  |
| Response time         | [S] | 110                            |  |  |
| Operating conditions  |     |                                |  |  |
| Protection            |     | IP 67                          |  |  |
| Mechanical data       |     |                                |  |  |
| Housing               |     | threaded type                  |  |  |
| Materials             |     | stainless steel (316Ti/1.4571) |  |  |
| Process connection    |     | G 1/2 external thread          |  |  |
| Remarks               |     |                                |  |  |
| Pack quantity         |     | 1 pcs.                         |  |  |
| Electrical connection |     |                                |  |  |