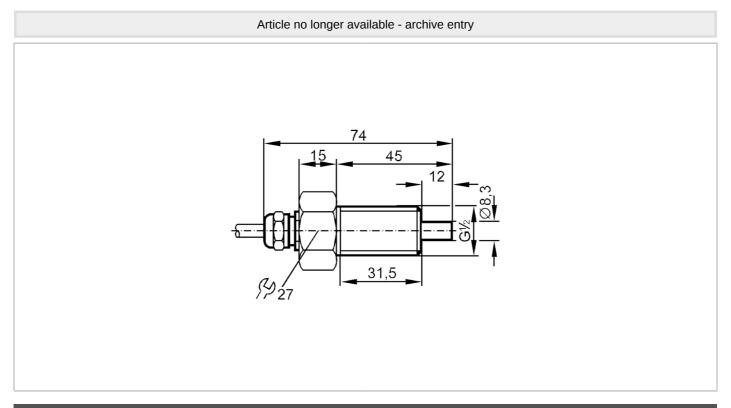

## Flow sensor for connection to an evaluation unit

STR12AACE1

| Product characteristics       | ;       |                       |
|-------------------------------|---------|-----------------------|
| Process connection            |         | G 1/2 external thread |
| Application                   |         |                       |
| Application                   |         | Ex zone 1             |
| Medium temperature            | [°C]    | -2580                 |
| Pressure rating               | [bar]   | 5                     |
| Liquids                       |         |                       |
| Application                   |         | Ex zone 1             |
| Medium temperature            | [°C]    | -2580                 |
| Electrical data               |         |                       |
| Connection to control monitor |         | VS 0100 Ex            |
| Measuring/setting rang        | е       |                       |
| Liquids                       |         |                       |
| Setting range                 | [cm/s]  | 3300                  |
| Greatest sensitivity          | [cm/s]  | 360                   |
| Accuracy / deviations         |         |                       |
| Temperature gradient          | [K/min] | 7                     |
| Response times                |         |                       |
| Response time                 | [s]     | 220                   |
| Liquids                       |         |                       |
| Response time                 | [s]     | 220                   |
| Operating conditions          |         |                       |
| Protection                    |         | IP 67                 |
|                               |         |                       |

## Flow sensor for connection to an evaluation unit

STR12AACE1

YE =

yellow

| Mechanical           | data                                      |                                  |
|----------------------|-------------------------------------------|----------------------------------|
| Housing              |                                           | threaded type                    |
| Materials            |                                           | PTFE                             |
| Process connection   |                                           | G 1/2 external thread            |
| Remarks              |                                           |                                  |
| Pack quantit         | ty                                        | 1 pcs.                           |
| Electrical c         | onnection                                 |                                  |
| Cable: 2 m, S        | Silflex-PUR; Maximum c                    | able length: 100 m; 4 x 0.25 mm² |
| Connection           |                                           |                                  |
|                      |                                           | BN YE GN WH                      |
| BN =<br>GN =<br>WH = | Core colours :<br>brown<br>green<br>white |                                  |