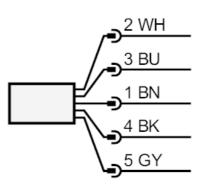

### Connection

| BN = | brown |
|------|-------|
| BU = | blue  |
| BK = | black |
| WH = | white |
| GY = | grey  |