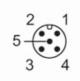

### Electrical connection

Connector: 1 x M12; coding: A; Maximum cable length: 100 (5 x 0.5mm<sup>2</sup>) m