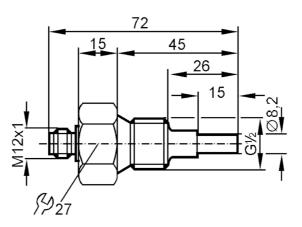

#### **Product characteristics** Process connection G 1/2 Application Medium temperature [°C] -25...80 Pressure rating [bar] 300 Measuring/setting range Liquids Setting range [cm/s] 3...300 Greatest sensitivity [cm/s] 3...60 Gases Setting range [cm/s] 200...2000 Greatest sensitivity [cm/s] 200...800 **Operating conditions** Protection IP 67 Mechanical data Housing threaded type Dimensions [mm] 27 x 27 x 72 Materials stainless steel (316Ti/1.4571) Materials (wetted parts) stainless steel (316Ti/1.4571) Process connection G 1/2