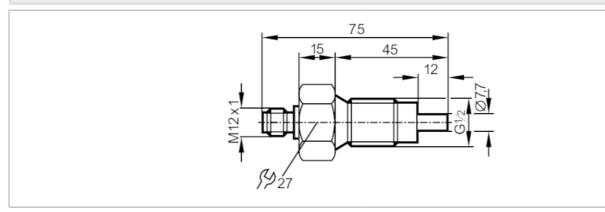

### Flow sensor for connection to an evaluation unit

| Operating conditions     |                                |
|--------------------------|--------------------------------|
| Protection               | IP 67                          |
| Mechanical data          |                                |
| Housing                  | threaded type                  |
| Materials                | stainless steel (316Ti/1.4571) |
| Materials (wetted parts) | stainless steel (316Ti/1.4571) |
| Process connection       | G 1/2 external thread          |
| Remarks                  |                                |
| Pack quantity            | 1 pcs.                         |

## Electrical connection

Connector: 1 x M12; coding: A; Maximum cable length: 100 m