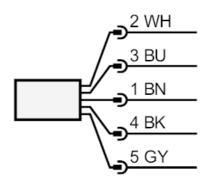

## Electrical connection

Connector: 1 x M12; coding: A; Maximum cable length: 100 m

### Connection

## Core colours :