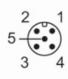

## Electrical connection

Connector: 1 x M12; coding: A; Maximum cable length: 100 m

### Connection

## Core colours :