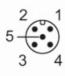

## **Electrical connection**

Connector: 1 x M12; coding: A; Maximum cable length: 100 m

### Connection

|      | Core colours : |
|------|----------------|
| BN = | brown          |
| BU = | blue           |
| BK = | black          |
| WH = | white          |
| GY = | grey           |