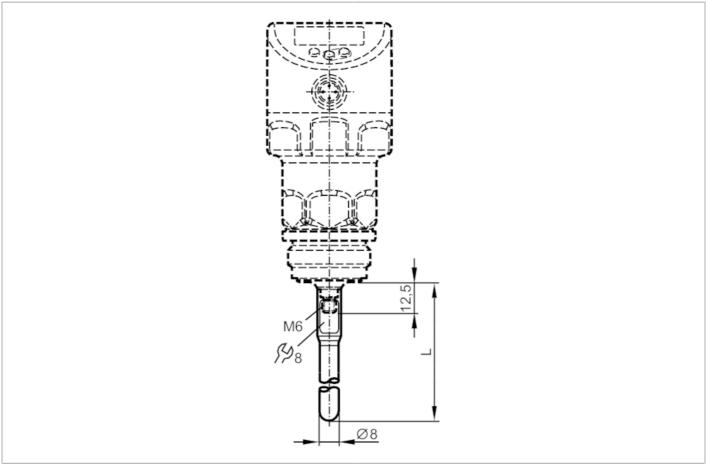

## **Probe for level sensors**

LR HYGIENE PROBE L150

## EC 1935/2004 EHEDG Certified FCM

| Application                                      |      |                                |
|--------------------------------------------------|------|--------------------------------|
| Design                                           |      | hygienic, for level sensors LR |
| Application                                      |      | hygienic systems               |
| Measuring/setting range                          |      |                                |
| Probe length L                                   | [mm] | 150                            |
| Mechanical data                                  |      |                                |
| Weight                                           | [g]  | 63.5                           |
| Materials                                        |      | stainless steel (316L/1.4404)  |
| Tightening torque                                | [Nm] | < 6.5                          |
| Surface characteristics Ra/l of the wetted parts | Rz   | < 0.8 / 8                      |
| Hygienic equipment class to DIN 11866            | 0    | H3                             |
| Remarks                                          |      |                                |
| Pack quantity                                    |      | 1 pcs.                         |